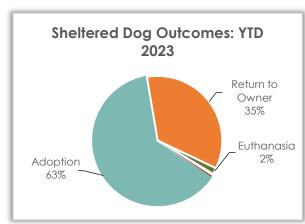

#### **Sheltered Dog Outcomes**

Outcomes so far this year for sheltered dogs were primarily adoption (62.9%) and return to owner (34.7%).

| Dog Outcome     | YTD 2023 | YTD 2022 | YTD 2021 |
|-----------------|----------|----------|----------|
| Adoption        | 476      | 454      | 628      |
| Return to Owner | 263      | 320      | 296      |
| Euthanasia      | 12       | 28       | 24       |
| Transfer Out    | 0        | 4        | 2        |
| Died            | 4        | 1        | 2        |
| DOA             | 2        | 2        | 0        |
| Total           | 757      | 809      | 953      |