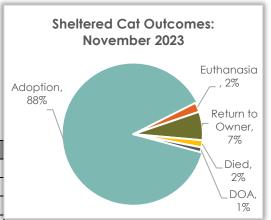

#### **Sheltered Cat Outcomes**

Outcomes in November for cats admitted at the shelter were primarily adoption (88.4%). 6.6% of the admitted cats were reclaimed by or returned to an owner.

| Cat Outcome     | Nov 2023 | Nov 2022 | Nov 2021 |
|-----------------|----------|----------|----------|
| Adoption        | 160      | 160      | 139      |
| Euthanasia      | 4        | 5        | 7        |
| Return to Owner | 12       | 31       | 24       |
| Died            | 3        | 10       | 0        |
| Transfer Out    | 0        | 0        | 0        |
| DOA             | 2        | 0        | 0        |
| Total           | 181      | 206      | 170      |