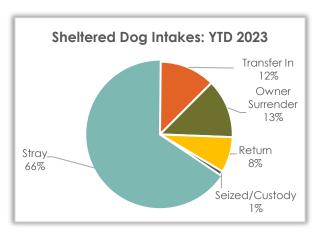

## Sheltered Dog Intake – Year-to-Date 2023

#### **Sheltered Dog Intakes**

So far in 2023, there have been 770 live dogs admitted to the shelter: 65.7% were strays, 13.1% were owner surrenders, and 12.3% were transferred in from other shelters and/or rescues.

| Dog Intake Reason | YTD 2023 | YTD 2022 | YTD 2021 |
|-------------------|----------|----------|----------|
| Stray             | 506      | 505      | 419      |
| Transfer In       | 95       | 138      | 352      |
| Owner Surrender   | 101      | 126      | 117      |
| Return            | 61       | 48       | 72       |
| Seized/Custody    | 7        | 7        | 18       |
| Total             | 770      | 824      | 978      |