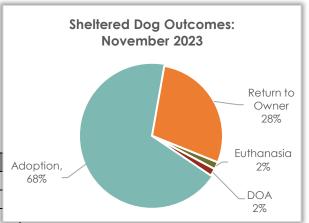

## **Sheltered Dog Outcomes**

Outcomes in November for dogs admitted to the shelter were primarily adoption (68.3%) and return to owner (28.3%).

| Dog Outcome     | Nov 2023 | Nov 2022 | Nov 2021 |
|-----------------|----------|----------|----------|
| Adoption        | 41       | 31       | 42       |
| Return to Owner | 17       | 36       | 23       |
| Euthanasia      | 1        | 1        | 1        |
| Transfer Out    | 0        | 1        | 0        |
| Died            | 0        | 0        | 0        |
| DOA             | 1        | 0        | 0        |
| Total           | 60       | 69       | 66       |