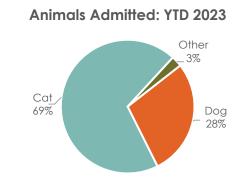

#### **Animals Admitted**

So far in 2023, 2,733 animals have been admitted. Of the 2,733 animals taken in, 28.2% were dogs and 69.2% were cats. Other intakes (2.6%) were other pets – primarily guinea pigs and rabbits.