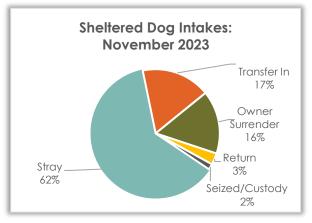

#### **Sheltered Dog Intakes**

There were 69 live dogs admitted to the shelter in November: 62.3% were strays, 15.9% were owner surrenders, and 17.4% were transferred in from other shelters and/or rescues.