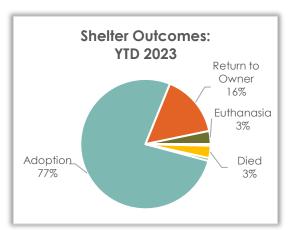

## Shelter Animal Outcome - YTD 2023

So far this year a total of 2,657 pets went home again! 2,045 pets were adopted, and 415 were returned to their owner.

| Outcome Breakdown | YTD 2023 | YTD 2022 | YTD 2021 |
|-------------------|----------|----------|----------|
| Adoption          | 2,045    | 1,560    | 1,913    |
| Return to Owner   | 415      | 493      | 487      |
| Euthanasia        | 86       | 91       | 93       |
| Transfer Out      | 11       | 6        | 3        |
| Died              | 81       | 54       | 50       |
| DOA               | 19       | 10       | 9        |
| Total             | 2,657    | 2,214    | 2,553    |