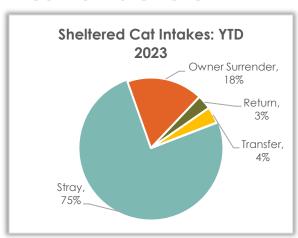

## Sheltered Cat Intake - Year-to-Date 2023

#### **Sheltered Cat Intakes**

There were 1,892 live cats admitted to the shelter so far this year – 75.4% were strays and 17.5% were owner surrendered.

| Cat Intake Reasons | YTD 2023 | YTD 2022 | YTD 2021 |
|--------------------|----------|----------|----------|
| Stray              | 1,427    | 1,225    | 1,303    |
| Owner Surrender    | 331      | 206      | 239      |
| Return             | 62       | 37       | 44       |
| Transfer           | 71       | 74       | 18       |
| Seized/Custody     | 1        | 1        | 5        |
| Total              | 1,892    | 1,543    | 1,609    |