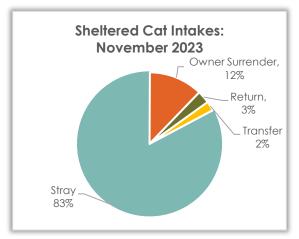

## Sheltered Cat Intake – November 2023

#### **Sheltered Cat Intakes**

There were 140 live cats admitted to the shelter in November: 82.9% were strays and 12.1% were owner surrendered.

| Cat Intake Reasons | November 2023 | November 2022 | November 2021 |
|--------------------|---------------|---------------|---------------|
| Stray              | 116           | 125           | 115           |
| Owner Surrender    | 17            | 11            | 11            |
| Return             | 4             | 5             | 7             |
| Transfer           | 3             | 0             | 6             |
| Seized/Custody     | 0             | 0             | 0             |
| Total              | 140           | 141           | 139           |