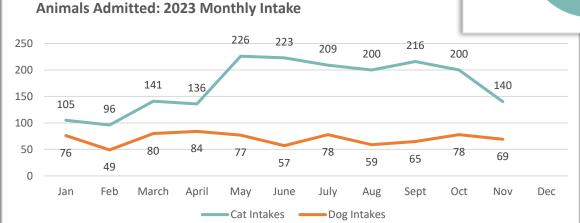

#### **Animals Admitted**

During November, 217 animals were admitted. Of the animals taken in, 31.8% were dogs and 64.5% were cats.

| Animal | Nov 2023 | Nov 2022 | Nov 2021 |
|--------|----------|----------|----------|
| Dog    | 69       | 67       | 84       |
| Cat    | 140      | 141      | 139      |
| Other  | 8        | 4        | 4        |
| Total  | 217      | 212      | 227      |

#### **Animals Admitted**

So far in 2023, 2,733 animals have been admitted. Of the 2,733 animals taken in, 28.2% were dogs and 69.2% were cats. Other intakes (2.6%) were other pets – primarily guinea pigs and rabbits.