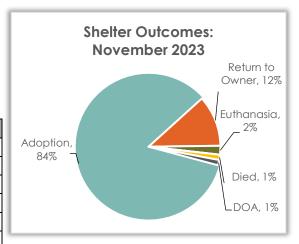

#### Shelter Animal Outcome - November 2023

During November a total of 252 pets went home again; 212 pets were adopted, and 29 were returned to their owner.

| Outcome Breakdown | Nov 2023 | Nov 2022 | Nov 2021 |
|-------------------|----------|----------|----------|
| Adoption          | 212      | 193      | 184      |
| Return to Owner   | 29       | 67       | 47       |
| Euthanasia        | 5        | 6        | 8        |
| Transfer Out      | 0        | 1        | 0        |
| Died              | 3        | 11       | 0        |
| DOA               | 3        | 0        | 0        |
| Total             | 252      | 278      | 239      |