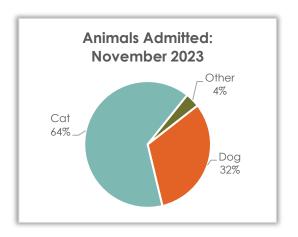

#### **Animals Admitted**

During November, 217 animals were admitted. Of the animals taken in, 31.8% were dogs and 64.5% were cats.

| Animal | Nov 2023 | Nov 2022 | Nov 2021 |
|--------|----------|----------|----------|
| Dog    | 69       | 67       | 84       |
| Cat    | 140      | 141      | 139      |
| Other  | 8        | 4        | 4        |
| Total  | 217      | 212      | 227      |