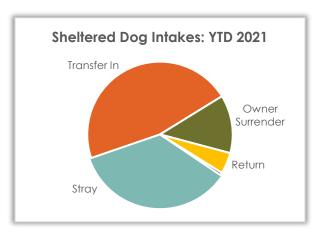

## Sheltered Dog Intake – Year-to-Date 2021

### **Sheltered Dog Intakes**

So far in 2021, there have been 170 live dogs admitted to the shelter: 35.3% were strays, 12.9% were owner surrenders, and 46.5% were transferred in from other shelters and/or rescues.