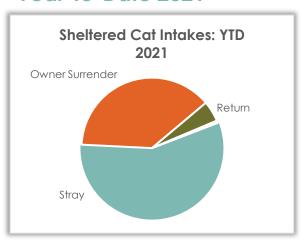

### Sheltered Cat Intake - Year-to-Date 2021

#### **Sheltered Cat Intakes**

There were 189 live cats admitted to the shelter so far this year 56.6% were strays and 38.1% were owner surrendered.

| Cat Intake Reasons |     | YTD 2021 |     | YTD 2020 |     | YTD 2019 |
|--------------------|-----|----------|-----|----------|-----|----------|
| Stray              | 107 | 56.6%    | 112 | 62.9%    | 102 | 67.5%    |
| Owner Surrender    | 72  | 38.1%    | 59  | 33.1%    | 29  | 19.2%    |
| Return             | 9   | 4.8%     | 7   | 3.9%     | 4   | 2.6%     |
| Transfer           | 1   | .53%     | 0   | 0%       | 13  | 8.6%     |
| Seized/Custody     | 0   | 0%       | 0   | 0%       | 3   | 2.0%     |
| Total              | 189 |          | 178 |          | 151 |          |