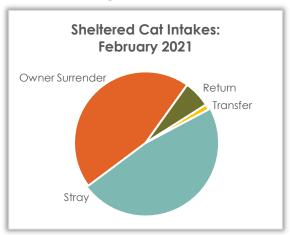

## Sheltered Cat Intake – February 2021

#### **Sheltered Cat Intakes**

There were 92 live cats admitted to the shelter in February: 42.4% were strays and 51.1% were owner surrendered.

| Cat Intake Reasons | February 2021 |       | February 2020 |       | February 2019 |       |
|--------------------|---------------|-------|---------------|-------|---------------|-------|
| Stray              | 39            | 42.4% | 52            | 59.1% | 42            | 60.0% |
| Owner Surrender    | 47            | 51.1% | 33            | 37.5% | 11            | 15.7% |
| Return             | 5             | 5.4%  | 3             | 3.4%  | 2             | 2.9%  |
| Transfer           | 1             | 1.1%  | 0             | 0%    | 12            | 17.1% |
| Seized/Custody     | 0             | 0%    | 0             | 0%    | 3             | 4.3%  |
| Total              | 92            |       | 88            |       | 70            |       |