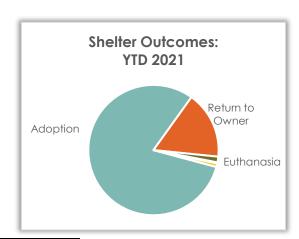

### Sheltered Cat Outcome - Year-to-Date 2021

#### **Sheltered Cat Outcomes**

Outcomes so far this year for sheltered cats were primarily adoption (87.4%). 11.1% of the admitted cats were reclaimed by or returned to an owner.

| Cat Outcome     | YTD 2021 |       | YTD 2020 |       | YTD 2019 |       |
|-----------------|----------|-------|----------|-------|----------|-------|
| Adoption        | 173      | 87.4% | 173      | 85.6% | 170      | 86.3% |
| Euthanasia      | 1        | .51%  | 10       | 5.0%  | 6        | 3.0%  |
| Return to Owner | 22       | 11.1% | 17       | 8.4%  | 14       | 7.1%  |
| Died            | 2        | 1.0%  | 2        | .99%  | 1        | .51%  |
| Transfer Out    | 0        | 0%    | 0        | 0%    | 4        | 2.0%  |
| DOA             | 0        | 0%    | 0        | 0%    | 2        | 1.0%  |
| Admin Missing   | 0        | 0%    | 0        | 0%    | 0        | 0%    |
| Total           | 198      |       | 202      |       | 197      |       |