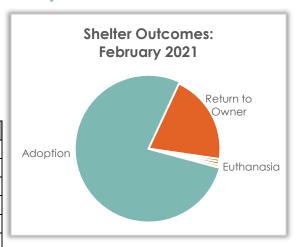

## Sheltered Cat Outcome – February 2021

#### **Sheltered Cat Outcomes**

Outcomes in February for cats admitted at the shelter were primarily adoption (83.0%). 17.0% of the admitted cats were reclaimed by or returned to an owner.

| Cat Outcome     | Feb 2021 |       | Feb 2020 |       | Feb 2019 |       |
|-----------------|----------|-------|----------|-------|----------|-------|
| Adoption        | 73       | 83.0% | 83       | 87.4% | 75       | 88.2% |
| Euthanasia      | 0        | 0%    | 5        | 5.3%  | 2        | 2.4%  |
| Return to Owner | 15       | 17.0% | 5        | 5.3%  | 5        | 5.9%  |
| Died            | 0        | 0%    | 2        | 2.1%  | 0        | 0%    |
| Transfer Out    | 0        | 0%    | 0        | 0%    | 2        | 2.4%  |
| DOA             | 0        | 0%    | 0        | 0%    | 1        | 1.2%  |
| Admin Missing   | 0        | 0%    | 0        | 0%    | 0        | 0%    |
| Total           | 88       |       | 95       |       | 85       |       |