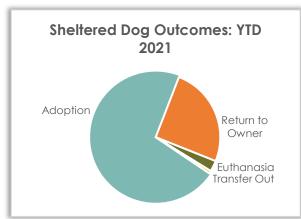

## Sheltered Dog Outcome – Year-to-Date 2021

### **Sheltered Dog Outcomes**

Outcomes so far this year for sheltered dogs were primarily adoption (71.4%) and return to owner (25.2%).

| Dog Outcome     | YTD 2021 |       |     | YTD 2020 | YTD 2019 |       |
|-----------------|----------|-------|-----|----------|----------|-------|
| Adoption        | 105      | 71.4% | 93  | 61.2%    | 98       | 69.0% |
| Return to Owner | 37       | 25.2% | 51  | 33.6%    | 37       | 26.1% |
| Euthanasia      | 4        | 2.7%  | 6   | 3.9%     | 7        | 4.9%  |
| Transfer Out    | 1        | .68%  | 2   | 1.3%     | 0        | 0%    |
| Died            | 0        | 0%    | 0   | 0%       | 0        | 0%    |
| DOA             | 0        | 0%    | 0   | 0%       | 0        | 0%    |
| Admin Missing   | 0        | 0%    | 0   | 0%       | 0        | 0%    |
| Total           | 147      |       | 152 |          | 142      |       |

Above data excludes Clinic and Service Outcome data