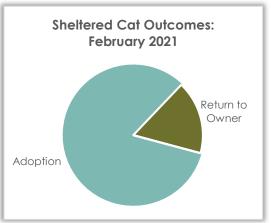

## Sheltered Cat Outcome – February 2021

#### **Sheltered Cat Outcomes**

Outcomes in February for cats admitted at the shelter were primarily adoption (83.0%). 17.0% of the admitted cats were reclaimed by or returned to an owner.

| Cat Outcome     | Feb 2021 |       | Feb 2020 |       | Feb 2019 |       |
|-----------------|----------|-------|----------|-------|----------|-------|
| Adoption        | 73       | 83.0% | 83       | 87.4% | 75       | 88.2% |
| Euthanasia      | 0        | 0%    | 5        | 5.3%  | 2        | 2.4%  |
| Return to Owner | 15       | 17.0% | 5        | 5.3%  | 5        | 5.9%  |
| Died            | 0        | 0%    | 2        | 2.1%  | 0        | 0%    |
| Transfer Out    | 0        | 0%    | 0        | 0%    | 2        | 2.4%  |
| DOA             | 0        | 0%    | 0        | 0%    | 1        | 1.2%  |
| Admin Missing   | 0        | 0%    | 0        | 0%    | 0        | 0%    |
| Total           | 88       |       | 95       |       | 85       |       |

Above data excludes Clinic and Service Outcome data