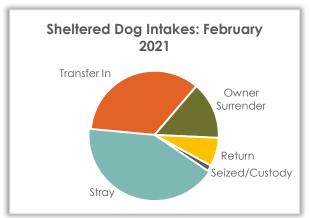

## Sheltered Dog Intake – February 2021

#### **Sheltered Dog Intakes**

There were 69 live dogs admitted to the shelter in February: 42.0% were strays, 14.5% were owner surrenders, and 34.8% were transferred in from other shelters and/or rescues.