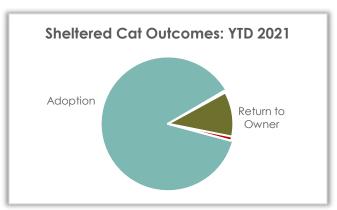

### Sheltered Cat Outcome - Year-to-Date 2021

#### **Sheltered Cat Outcomes**

Outcomes so far this year for sheltered cats were primarily adoption (87.4%). 11.1% of the admitted cats were reclaimed by or returned to an owner.

| Cat Outcome     | YTD 2021 |       | YTD 2020 |       | YTD 2019 |       |
|-----------------|----------|-------|----------|-------|----------|-------|
| Adoption        | 173      | 87.4% | 173      | 85.6% | 170      | 86.3% |
| Euthanasia      | 1        | .51%  | 10       | 5.0%  | 6        | 3.0%  |
| Return to Owner | 22       | 11.1% | 17       | 8.4%  | 14       | 7.1%  |
| Died            | 2        | 1.0%  | 2        | .99%  | 1        | .51%  |
| Transfer Out    | 0        | 0%    | 0        | 0%    | 4        | 2.0%  |
| DOA             | 0        | 0%    | 0        | 0%    | 2        | 1.0%  |
| Admin Missing   | 0        | 0%    | 0        | 0%    | 0        | 0%    |
| Total           | 198      |       | 202      |       | 197      |       |

Above data excludes Clinic and Service Outcome data