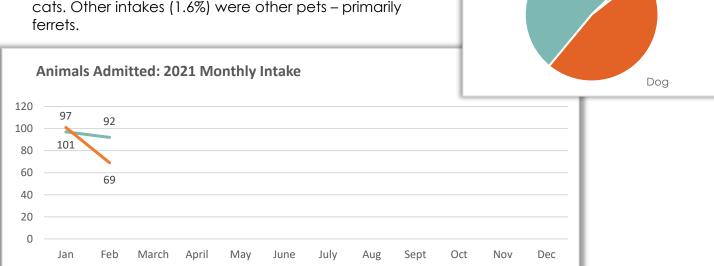

#### Total Live Animal Admission – Year-to-Date 2021

#### **Animals Admitted**

So far in 2021, 365 animals have been admitted. Of the 365 animals taken in, 46.6% were dogs and 51.8% were cats. Other intakes (1.6%) were other pets – primarily ferrets.

| Animal | YTD 2021 |       |     | YTD 2020 | YTD 2019 |       |  |
|--------|----------|-------|-----|----------|----------|-------|--|
| Dog    | 170      | 46.6% | 156 | 45.6%    | 150      | 49.8% |  |
| Cat    | 189      | 51.8% | 178 | 52.0%    | 151      | 50.2% |  |
| Other  | 6        | 1.6%  | 8   | 2.3%     | 0        | 0%    |  |
| Total  | 365      |       | 342 |          | 301      |       |  |