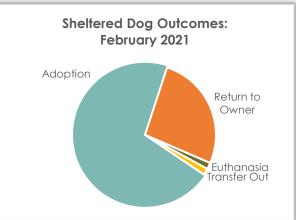

## Sheltered Dog Outcome - February 2021

### **Sheltered Dog Outcomes**

Outcomes in February for dogs admitted to the shelter were primarily adoption (69.6%) and return to owner (26.1%).

| Dog Outcome     | Fe | b 2021 | Feb 2020 |       | Feb 2019 |       |
|-----------------|----|--------|----------|-------|----------|-------|
| Adoption        | 48 | 69.6%  | 48       | 59.3% | 55       | 70.5% |
| Return to Owner | 18 | 26.1%  | 29       | 35.8% | 18       | 23.1% |
| Euthanasia      | 1  | 1.4%   | 3        | 3.7%  | 5        | 6.4%  |
| Transfer Out    | 1  | 1.4%   | 1        | 1.2%  | 0        | 0%    |
| Died            | 0  | 0%     | 0        | 0%    | 0        | 0%    |
| DOA             | 0  | 0%     | 0        | 0%    | 0        | 0%    |
| Admin Missing   | 0  | 0%     | 0        | 0%    | 0        | 0%    |
| Total           | 68 |        | 81       |       | 78       |       |

Above data excludes Clinic and Service Outcome data