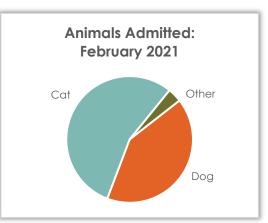

## **Total Live Animal Admission – February 2021**

#### **Animals Admitted**

During February, 167 animals were admitted. Of the animals taken in, 41.3% were dogs and 55.1% were cats.

| Animal | February 2021 |       | Feb | ruary 2020 | February 2019 |       |  |
|--------|---------------|-------|-----|------------|---------------|-------|--|
| Dog    | 69            | 41.3% | 61  | 40.4%      | 77            | 52.4% |  |
| Cat    | 92            | 55.1% | 88  | 58.3%      | 70            | 47.6% |  |
| Other  | 6             | 3.6%  | 2   | 1.3%       | 0             | 0%    |  |
| Total  | 167           |       | 151 |            | 147           |       |  |