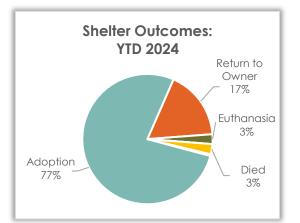

## Shelter Animal Outcome – YTD 2024

So far this year a total of 783 pets went home again! 606 pets were adopted, and 135 were returned to their owner.

| Outcome Breakdown | YTD 2024 | YTD 2023 | YTD 2022 |
|-------------------|----------|----------|----------|
| Adoption          | 606      | 615      | 529      |
| Return to Owner   | 135      | 142      | 138      |
| Euthanasia        | 19       | 12       | 17       |
| Transfer Out      | 0        | 4        | 4        |
| Died              | 20       | 16       | 8        |
| DOA               | 3        | 8        | 3        |
| Total             | 783      | 797      | 699      |