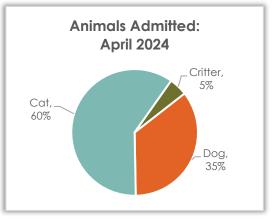

#### **Animals Admitted**

During April, 258 animals were admitted. Of the animals taken in, 35.3% were dogs, 60.1% were cats, and 4.7% were critters – mostly domestic rabbits.

| Animal  | April 2024 | April 2023 | April 2022 |
|---------|------------|------------|------------|
| Dog     | 91         | 84         | 94         |
| Cat     | 155        | 136        | 133        |
| Critter | 12         | 5          | 5          |
| Total   | 258        | 225        | 232        |