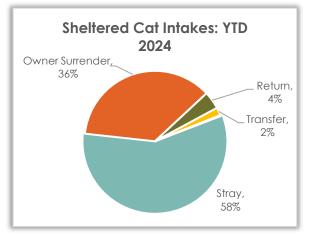

# Sheltered Cat Intake – Year-to-Date 2024

#### **Sheltered Cat Intakes**

There were 443 live cats admitted to the shelter so far this year – 57.6% were strays, 36.3% were owner surrendered, and 1.8% were transferred in from other shelters and/or rescues.

| Cat Intake Reasons | YTD 2024 | YTD 2023 | YTD 2022 |
|--------------------|----------|----------|----------|
| Stray              | 255      | 266      | 253      |
| Owner Surrender    | 161      | 150      | 81       |
| Return             | 18       | 15       | 12       |
| Transfer           | 8        | 47       | 63       |
| Seized/Custody     | 1        | 0        | 1        |
| Total              | 443      | 478      | 410      |