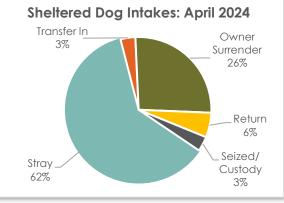

#### **Sheltered Dog Intakes**

There were 91 live dogs admitted to the shelter in April: 61.5% were strays, 26.4% were owner surrenders, and 3.3% were transferred in from other shelters and/or rescues.