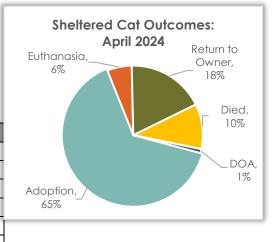

# Sheltered Cat Outcome – April 2024

#### **Sheltered Cat Outcomes**

Outcomes in April for cats admitted at the shelter were primarily adoption (64.8%) and return to owner (18.1%).

| Cat Outcome     | Apr 2024 | Apr 2023 | Apr 2022 |
|-----------------|----------|----------|----------|
| Adoption        | 68       | 92       | 73       |
| Euthanasia      | 6        | 2        | 2        |
| Return to Owner | 19       | 11       | 15       |
| Died            | 11       | 6        | 2        |
| Transfer Out    | 0        | 2        | 0        |
| DOA             | 1        | 4        | 0        |
| Total           | 105      | 117      | 92       |