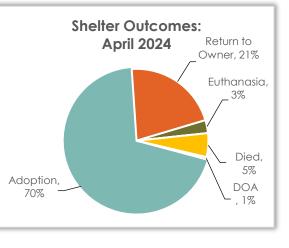

# Shelter Animal Outcome – April 2024

During April a total of 205 pets went home again; 143 pets were adopted, and 44 were reunited with their owner.

| Outcome Breakdown | Apr 2024 | Apr 2023 | Apr 2022 |
|-------------------|----------|----------|----------|
| Adoption          | 143      | 146      | 136      |
| Return to Owner   | 44       | 51       | 39       |
| Euthanasia        | 6        | 3        | 7        |
| Transfer Out      | 0        | 2        | 1        |
| Died              | 11       | 6        | 2        |
| DOA               | 1        | 4        | 0        |
| Total             | 205      | 212      | 185      |