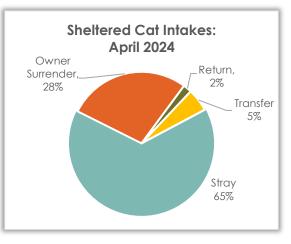

# Sheltered Cat Intake – April 2024

#### **Sheltered Cat Intakes**

There were 155 live cats admitted to the shelter in April: 65.2% were strays, 27.7% were owner surrendered, and 5.2% were transferred in from other shelters and/or rescues.

| Cat Intake Reasons | April 2024 | April 2023 | April 2022 |
|--------------------|------------|------------|------------|
| Stray              | 101        | 100        | 86         |
| Owner Surrender    | 43         | 26         | 24         |
| Return             | 3          | 2          | 2          |
| Transfer           | 8          | 8          | 21         |
| Seized/Custody     | 0          | 0          | 0          |
| Total              | 155        | 136        | 133        |