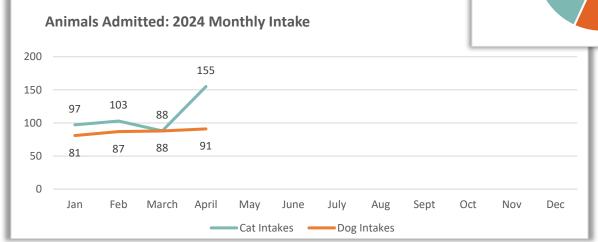

#### **Animals Admitted**

During April, 258 animals were admitted. Of the animals taken in, 35.3% were dogs, 60.1% were cats, and 4.7% were critters – mostly domestic rabbits.

| Animal  | April 2024 | April 2023 | April 2022 |
|---------|------------|------------|------------|
| Dog     | 91         | 84         | 94         |
| Cat     | 155        | 136        | 133        |
| Critter | 12         | 5          | 5          |
| Total   | 258        | 225        | 232        |

#### **Animals Admitted**

So far in 2024, 821 animals have been admitted. Of the 821 animals taken in, 42.4% were dogs and 54.0% were cats. Other intakes (3.7%) were critters – primarily guinea pigs and domestic rabbits.