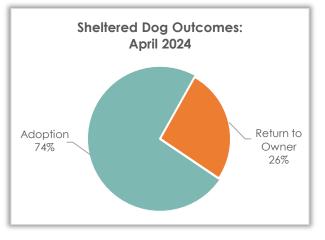

# Sheltered Dog Outcome – April 2024

#### **Sheltered Dog Outcomes**

Outcomes in April for dogs admitted to the shelter were primarily adoption (73.7%) and return to owner (26.3%).

| Dog Outcome     | Apr 2024 | Apr 2023 | Apr 2022 |
|-----------------|----------|----------|----------|
| Adoption        | 70       | 49       | 54       |
| Return to Owner | 25       | 40       | 24       |
| Euthanasia      | 0        | 1        | 5        |
| Transfer Out    | 0        | 0        | 1        |
| Died            | 0        | 0        | 0        |
| DOA             | 0        | 0        | 0        |
| Total           | 95       | 90       | 84       |