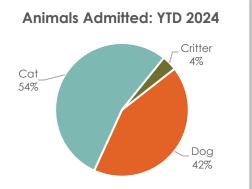

#### **Animals Admitted**

So far in 2024, 821 animals have been admitted. Of the 821 animals taken in, 42.4% were dogs and 54.0% were cats. Other intakes (3.7%) were critters – primarily guinea pigs and domestic rabbits.