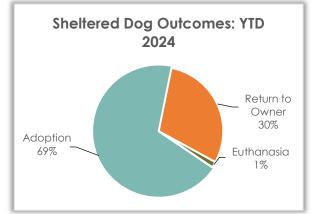

### Sheltered Dog Outcome – Year-to-Date 2024

#### Sheltered Dog Outcomes

Outcomes so far this year for sheltered dogs were primarily adoption (68.7%) and return to owner (29.8%).

| Dog Outcome     | YTD 2024 | YTD 2023 | YTD 2022 |
|-----------------|----------|----------|----------|
| Adoption        | 233      | 184      | 197      |
| Return to Owner | 101      | 104      | 86       |
| Euthanasia      | 5        | 5        | 12       |
| Transfer Out    | 0        | 0        | 3        |
| Died            | 0        | 1        | 0        |
| DOA             | 0        | 1        | 0        |
| Total           | 339      | 295      | 298      |