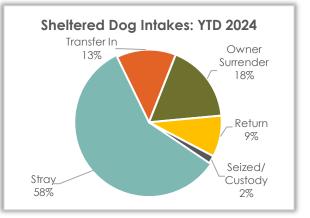

## Sheltered Dog Intake – Year-to-Date 2024

#### Sheltered Dog Intakes

So far in 2024, there have been 348 live dogs admitted to the shelter: 58.3% were strays, 17.5% were owner surrenders, and 13.2% were transferred in from other shelters and/or rescues.

| Dog Intake Reason | YTD 2024 | YTD 2023 | YTD 2022 |
|-------------------|----------|----------|----------|
| Stray             | 203      | 183      | 136      |
| Transfer In       | 46       | 30       | 102      |
| Owner Surrender   | 61       | 50       | 46       |
| Return            | 32       | 22       | 22       |
| Seized/Custody    | 6        | 4        | 2        |
| Total             | 348      | 289      | 308      |