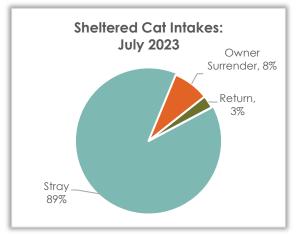

## Sheltered Cat Intake – July 2023

#### **Sheltered Cat Intakes**

There were 209 live cats admitted to the shelter in July: 89.0% were strays and 8.1% were owner surrendered.

| Cat Intake Reasons | July 2023 | July 2022 | July 2021 |
|--------------------|-----------|-----------|-----------|
| Stray              | 186       | 105       | 152       |
| Owner Surrender    | 17        | 7         | 12        |
| Return             | 6         | 2         | 4         |
| Transfer           | 0         | 0         | 1         |
| Seized/Custody     | 0         | 0         | 0         |
| Total              | 209       | 114       | 169       |