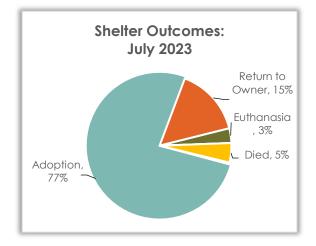

## Sheltered Cat Outcome – July 2023

#### **Sheltered Cat Outcomes**

Outcomes in July for cats admitted at the shelter were primarily adoption (83.8%) and return to owner (5.6%).

| Cat Outcome     | July 2023 | July 2022 | July 2021 |
|-----------------|-----------|-----------|-----------|
| Adoption        | 165       | 95        | 145       |
| Euthanasia      | 9         | 6         | 19        |
| Return to Owner | 11        | 10        | 10        |
| Died            | 11        | 9         | 4         |
| Transfer Out    | 0         | 0         | 0         |
| DOA             | 1         | 0         | 2         |
| Total           | 197       | 120       | 180       |