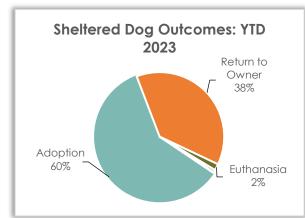

## Sheltered Dog Outcome – Year-to-Date 2023

#### **Sheltered Dog Outcomes**

Outcomes so far this year for sheltered dogs were primarily adoption (59.8%) and return to owner (37.8%).

| Dog Outcome     | YTD 2023 | YTD 2022 | YTD 2021 |
|-----------------|----------|----------|----------|
| Adoption        | 297      | 313      | 445      |
| Return to Owner | 188      | 180      | 185      |
| Euthanasia      | 8        | 22       | 10       |
| Transfer Out    | 0        | 3        | 2        |
| Died            | 3        | 0        | 2        |
| DOA             | 1        | 1        | 0        |
| Total           | 497      | 519      | 644      |