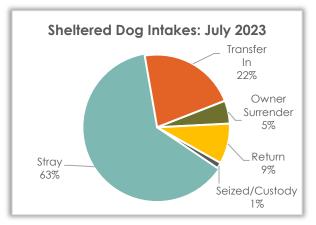

### Sheltered Dog Intake – July 2023

#### **Sheltered Dog Intakes**

There were 78 live dogs admitted to the shelter in July: 62.8% were strays, 5.1% were owner surrenders, and 21.8% were transferred in from other shelters and/or rescues.

| Dog Intake Reason | July 2023 | July 2022 | July 2021 |
|-------------------|-----------|-----------|-----------|
| Stray             | 49        | 56        | 39        |
| Transfer In       | 17        | 0         | 24        |
| Owner Surrender   | 4         | 9         | 11        |
| Return            | 7         | 2         | 10        |
| Seized/Custody    | 1         | 1         | 1         |
| Total             | 78        | 68        | 85        |