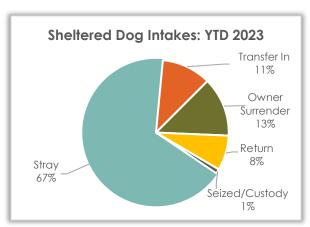

### Sheltered Dog Intake – Year-to-Date 2023

#### **Sheltered Dog Intakes**

So far in 2023, there have been 501 live dogs admitted to the shelter: 67.1% were strays, 13.2% were owner surrenders, and 11.0% were transferred in from other shelters and/or rescues.