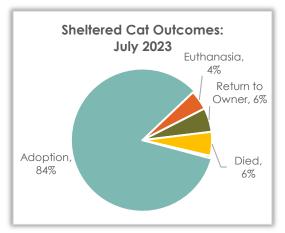

## Sheltered Cat Outcome – July 2023

#### **Sheltered Cat Outcomes**

Outcomes in July for cats admitted at the shelter were primarily adoption (83.8%) and return to owner (5.6%).

| Cat Outcome     | July 2023 | July 2022 | July 2021 |
|-----------------|-----------|-----------|-----------|
| Adoption        | 165       | 95        | 145       |
| Euthanasia      | 9         | 6         | 19        |
| Return to Owner | 11        | 10        | 10        |
| Died            | 11        | 9         | 4         |
| Transfer Out    | 0         | 0         | 0         |
| DOA             | 1         | 0         | 2         |
| Total           | 197       | 120       | 180       |