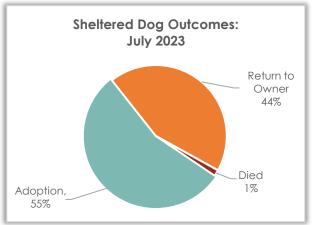

## Sheltered Dog Outcome – July 2023

### **Sheltered Dog Outcomes**

Outcomes in July for dogs admitted to the shelter were primarily adoption (54.9%) and return to owner (43.7%).

| Dog Outcome     | July 2023 | July 2022 | July 2021 |
|-----------------|-----------|-----------|-----------|
| Adoption        | 39        | 29        | 69        |
| Return to Owner | 31        | 35        | 22        |
| Euthanasia      | 0         | 4         | 1         |
| Transfer Out    | 0         | 0         | 1         |
| Died            | 1         | 0         | 2         |
| DOA             | 0         | 0         | 0         |
| Total           | 71        | 68        | 95        |