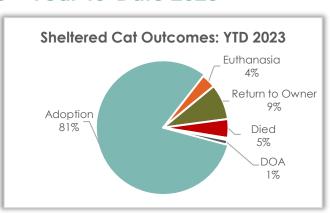

### Sheltered Cat Outcome - Year-to-Date 2023

#### **Sheltered Cat Outcomes**

Outcomes so far this year for sheltered cats were primarily adoption (81.3%) and return to owner (8.8%).

| Cat Outcome     | YTD 2023 | YTD 2022 | YTD 2021 |
|-----------------|----------|----------|----------|
| Adoption        | 802      | 591      | 680      |
| Euthanasia      | 35       | 27       | 34       |
| Return to Owner | 87       | 95       | 91       |
| Died            | 46       | 23       | 20       |
| Transfer Out    | 5        | 4        | 0        |
| DOA             | 11       | 6        | 4        |
| Total           | 986      | 746      | 829      |