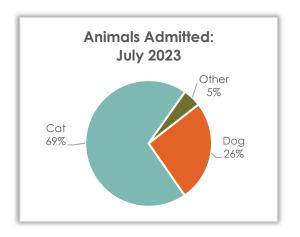

### Total Live Animal Admission – July 2023

#### **Animals Admitted**

During July, 301 animals were admitted. Of the animals taken in, 25.3% were dogs and 67.9% were cats.

| Animal | July 2023 | July 2022 | July 2021 |
|--------|-----------|-----------|-----------|
| Dog    | 78        | 68        | 85        |
| Cat    | 209       | 114       | 169       |
| Other  | 14        | 2         | 2         |
| Total  | 301       | 184       | 256       |