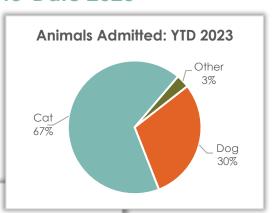

#### Total Live Animal Admission – Year-to-Date 2023

#### **Animals Admitted**

Jan

Feb

March

April

May

Cat Intakes

So far in 2023, 1,691 animals have been admitted. Of the 1,691 animals taken in, 29.6% were dogs and 67.2% were cats. Other intakes (3.2%) were other pets – primarily guinea pigs and rabbits.