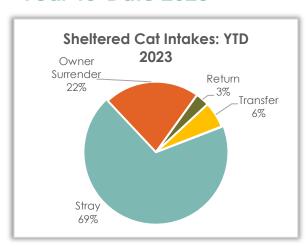

### Sheltered Cat Intake – Year-to-Date 2023

#### **Sheltered Cat Intakes**

There were 1,136 live cats admitted to the shelter so far this year – 68.8% were strays, 21.9% were owner surrendered, and 6.0% were transferred in from other shelters and/or rescues.