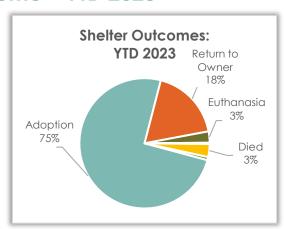

### Sheltered Cat Outcome - Year-to-Date 2023

#### **Sheltered Cat Outcomes**

Outcomes so far this year for sheltered cats were primarily adoption (81.3%) and return to owner (8.8%).

| Cat Outcome     | YTD 2023 | YTD 2022 | YTD 2021 |
|-----------------|----------|----------|----------|
| Adoption        | 802      | 591      | 680      |
| Euthanasia      | 35       | 27       | 34       |
| Return to Owner | 87       | 95       | 91       |
| Died            | 46       | 23       | 20       |
| Transfer Out    | 5        | 4        | 0        |
| DOA             | 11       | 6        | 4        |
| Total           | 986      | 746      | 829      |