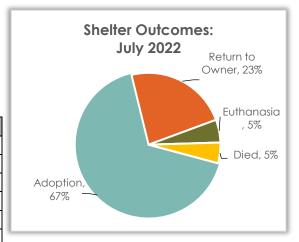

## Sheltered Cat Outcome – July 2022

#### **Sheltered Cat Outcomes**

Outcomes in July for cats admitted at the shelter were primarily adoption (79.2%). 8.3% of the admitted cats were reclaimed by or returned to an owner.

| Cat Outcome     | July 2022 | July 2021 | July 2020 |
|-----------------|-----------|-----------|-----------|
| Adoption        | 95        | 145       | 182       |
| Euthanasia      | 6         | 19        | 3         |
| Return to Owner | 10        | 10        | 16        |
| Died            | 9         | 4         | 2         |
| Transfer Out    | 0         | 0         | 0         |
| DOA             | 0         | 2         | 2         |
| Total           | 120       | 180       | 205       |

#### Above data excludes Clinic and Service Outcome data