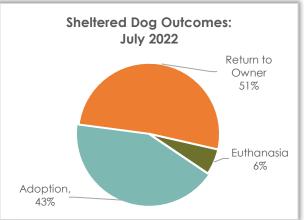

## Sheltered Dog Outcome - July 2022

#### **Sheltered Dog Outcomes**

Outcomes in July for dogs admitted to the shelter were primarily adoption (42.6%) and return to owner (51.5%).

| Dog Outcome     | July 2022 | July 2021 | July 2020 |
|-----------------|-----------|-----------|-----------|
| Adoption        | 29        | 69        | 40        |
| Return to Owner | 35        | 22        | 34        |
| Euthanasia      | 4         | 1         | 5         |
| Transfer Out    | 0         | 1         | 2         |
| Died            | 0         | 2         | 0         |
| DOA             | 0         | 0         | 0         |
| Total           | 68        | 95        | 81        |

#### Above data excludes Clinic and Service Outcome data