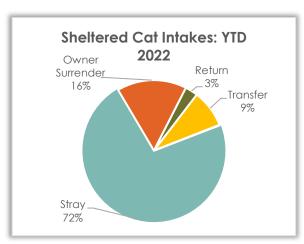

## Sheltered Cat Intake – Year-to-Date 2022

#### **Sheltered Cat Intakes**

There were 857 live cats admitted to the shelter so far this year – 72.3% were strays and 16.0% were owner surrendered.

| Cat Intake Reasons | YTD 2022 | YTD 2021 | YTD 2020 |
|--------------------|----------|----------|----------|
| Stray              | 620      | 705      | 553      |
| Owner Surrender    | 137      | 195      | 250      |
| Return             | 25       | 27       | 30       |
| Transfer           | 74       | 12       | 5        |
| Seized/Custody     | 1        | 0        | 7        |
| Total              | 857      | 939      | 845      |

Above data excludes Clinic and Service Intake data