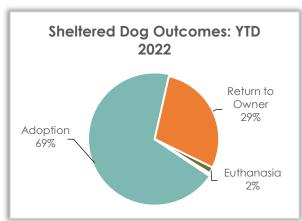

## Sheltered Dog Outcome – Year-to-Date 2022

### **Sheltered Dog Outcomes**

Outcomes so far this year for sheltered dogs were primarily adoption (69.1%) and return to owner (28.7%).

| Dog Outcome     | YTD 2022 | YTD 2021 | YTD 2020 |
|-----------------|----------|----------|----------|
| Adoption        | 313      | 445      | 240      |
| Return to Owner | 180      | 185      | 220      |
| Euthanasia      | 22       | 10       | 21       |
| Transfer Out    | 3        | 2        | 4        |
| Died            | 0        | 2        | 3        |
| DOA             | 1        | 0        | 0        |
| Total           | 519      | 644      | 488      |

Above data excludes Clinic and Service Outcome data