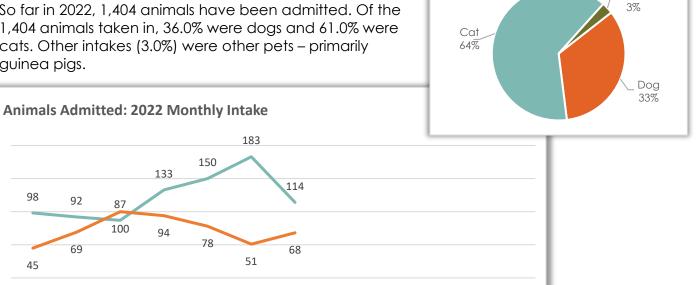

April

May

Cat Intakes

June

So far in 2022, 1,404 animals have been admitted. Of the 1,404 animals taken in, 36.0% were dogs and 61.0% were cats. Other intakes (3.0%) were other pets – primarily guinea pigs.