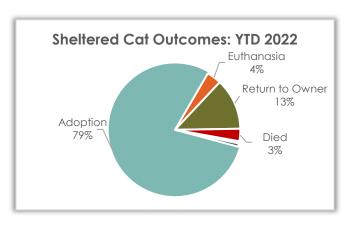

## Sheltered Cat Outcome - Year-to-Date 2022

#### **Sheltered Cat Outcomes**

Outcomes so far this year for sheltered cats were primarily adoption (79.2%). 12.7% of the admitted cats were reclaimed by or returned to an owner.

| Cat Outcome     | YTD 2022 | YTD 2021 | YTD 2020 |
|-----------------|----------|----------|----------|
| Adoption        | 591      | 680      | 676      |
| Euthanasia      | 27       | 34       | 30       |
| Return to Owner | 95       | 91       | 83       |
| Died            | 23       | 20       | 11       |
| Transfer Out    | 4        | 0        | 0        |
| DOA             | 6        | 4        | 4        |
| Total           | 746      | 829      | 804      |

Above data excludes Clinic and Service Outcome data