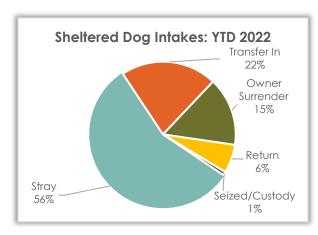

#### **Sheltered Dog Intakes**

So far in 2022, there have been 505 live dogs admitted to the shelter: 56.2% were strays, 15.2% were owner surrenders, and 21.4% were transferred in from other shelters and/or rescues.