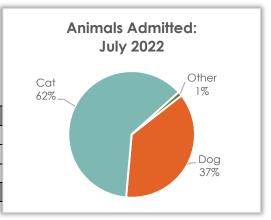

#### **Animals Admitted**

During July, 184 animals were admitted. Of the animals taken in, 37.0% were dogs and 62.0% were cats.

| Animal | July 2022 | July 2021 | July 2020 |
|--------|-----------|-----------|-----------|
| Dog    | 68        | 85        | 85        |
| Cat    | 114       | 169       | 168       |
| Other  | 2         | 2         | 6         |
| Total  | 184       | 256       | 259       |