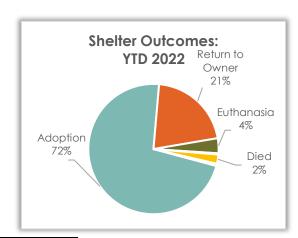

## Sheltered Cat Outcome - Year-to-Date 2022

#### **Sheltered Cat Outcomes**

Outcomes so far this year for sheltered cats were primarily adoption (79.2%). 12.7% of the admitted cats were reclaimed by or returned to an owner.

| Cat Outcome     | YTD 2022 | YTD 2021 | YTD 2020 |
|-----------------|----------|----------|----------|
| Adoption        | 591      | 680      | 676      |
| Euthanasia      | 27       | 34       | 30       |
| Return to Owner | 95       | 91       | 83       |
| Died            | 23       | 20       | 11       |
| Transfer Out    | 4        | 0        | 0        |
| DOA             | 6        | 4        | 4        |
| Total           | 746      | 829      | 804      |

Above data excludes Clinic and Service Outcome data