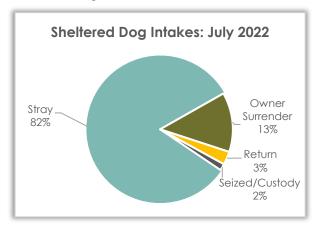

#### **Sheltered Dog Intakes**

There were 68 live dogs admitted to the shelter in July: 82.4% were strays, 13.2% were owner surrenders, and 0% were transferred in from other shelters and/or rescues.

| Dog Intake Reason | July 2022 | July 2021 | July 2020 |
|-------------------|-----------|-----------|-----------|
| Stray             | 56        | 39        | 51        |
| Transfer In       | 0         | 24        | 20        |
| Owner Surrender   | 9         | 11        | 8         |
| Return            | 2         | 10        | 3         |
| Seized/Custody    | 1         | 1         | 3         |
| Total             | 68        | 85        | 85        |