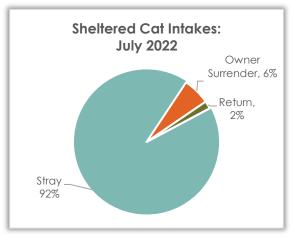

## Sheltered Cat Intake – July 2022

#### **Sheltered Cat Intakes**

There were 114 live cats admitted to the shelter in July: 89.9% were strays and 7.1% were owner surrendered.

| Cat Intake Reasons | July 2022 | July 2021 | July 2020 |
|--------------------|-----------|-----------|-----------|
| Stray              | 105       | 152       | 113       |
| Owner Surrender    | 7         | 12        | 51        |
| Return             | 2         | 4         | 4         |
| Transfer           | 0         | 1         | 0         |
| Seized/Custody     | 0         | 0         | 0         |
| Total              | 114       | 169       | 168       |

Above data excludes Clinic and Service Intake data