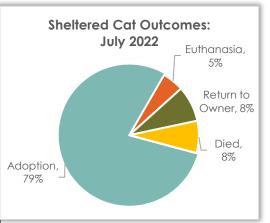

## Sheltered Cat Outcome – July 2022

#### **Sheltered Cat Outcomes**

Outcomes in July for cats admitted at the shelter were primarily adoption (79.2%). 8.3% of the admitted cats were reclaimed by or returned to an owner.

| Cat Outcome     | July 2022 | July 2021 | July 2020 |
|-----------------|-----------|-----------|-----------|
| Adoption        | 95        | 145       | 182       |
| Euthanasia      | 6         | 19        | 3         |
| Return to Owner | 10        | 10        | 16        |
| Died            | 9         | 4         | 2         |
| Transfer Out    | 0         | 0         | 0         |
| DOA             | 0         | 2         | 2         |
| Total           | 120       | 180       | 205       |

#### Above data excludes Clinic and Service Outcome data