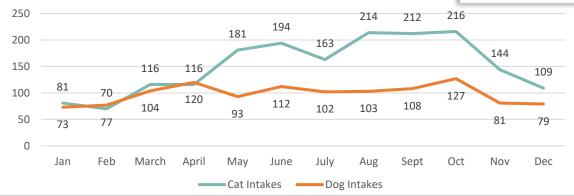

#### **Animals Admitted: 2019 Monthly Intake**

| Animal | YTD 2019 |       | YTD   | 2018  | YTD 2017 |       |  |
|--------|----------|-------|-------|-------|----------|-------|--|
| Dog    | 1,179    | 39.1% | 1,138 | 38.8% | 1,078    | 37.5% |  |
| Cat    | 1,816    | 60.2% | 1,776 | 60.6% | 1,771    | 61.6% |  |
| Other  | 23       | .76%  | 17    | .58%  | 24       | .84%  |  |
| Total  | 3,018    |       | 2,931 |       | 2,873    |       |  |