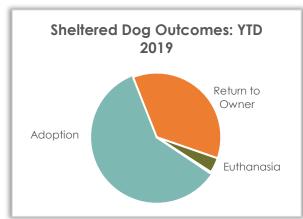

### **Sheltered Dog Outcomes**

Outcomes so far this year for sheltered dogs were primarily adoption (59.5%) and return to owner (36.3%).

| Dog Outcome     | YTD 2019 |       | YT    | D 2018 | YTD 2017 |       |
|-----------------|----------|-------|-------|--------|----------|-------|
| Adoption        | 706      | 59.5% | 686   | 59.2%  | 585      | 53.6% |
| Return to Owner | 430      | 36.3% | 389   | 33.6%  | 431      | 39.5% |
| Euthanasia      | 45       | 3.8%  | 68    | 5.9%   | 66       | 6.0%  |
| Transfer Out    | 2        | .17%  | 9     | .78%   | 10       | .92%  |
| Died            | 2        | .17%  | 5     | .43%   | 0        | 0%    |
| DOA             | 1        | .08%  | 1     | .09%   | 0        | 0%    |
| Admin Missing   | 0        | 0%    | 0     | 0%     | 0        | 0%    |
| Total           | 1,186    |       | 1,158 |        | 1,092    |       |