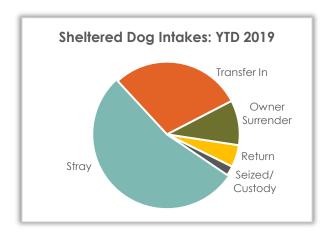

## Sheltered Dog Intake – Year-to-Date 2019

#### **Sheltered Dog Intakes**

So far in 2019, there have been 1,179 live dogs admitted to the shelter: 53.7% were strays, 10.0% were owner surrenders, and 29.3% were transferred in from other shelters and/or rescues.

| Dog Intake Reason | YTD   | YTD 2019 |       | YTD 2018 |       | 2017  |
|-------------------|-------|----------|-------|----------|-------|-------|
| Stray             | 633   | 53.7%    | 633   | 55.6%    | 687   | 63.7% |
| Transfer In       | 345   | 29.3%    | 331   | 29.1%    | 277   | 25.7% |
| Owner Surrender   | 118   | 10.0%    | 97    | 8.5%     | 62    | 5.8%  |
| Return            | 58    | 4.9%     | 61    | 5.4%     | 42    | 3.9%  |
| Seized/Custody    | 25    | 2.1%     | 16    | 1.4%     | 10    | .93%  |
| Total             | 1,179 |          | 1,138 |          | 1,078 |       |