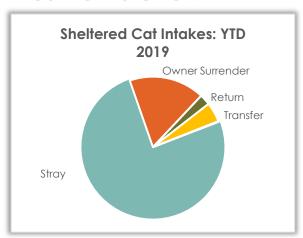

### Sheltered Cat Intake - Year-to-Date 2019

#### **Sheltered Cat Intakes**

There were 1,816 live cats admitted to the shelter so far this year 75.5% were strays and 17.3% were owner surrendered.

| Cat Intake Reasons | YTD 2019 |       | YTD   | 2018  | YTD 2017 |       |  |
|--------------------|----------|-------|-------|-------|----------|-------|--|
| Stray              | 1,371    | 75.5% | 1,450 | 81.6% | 1,538    | 86.8% |  |
| Owner Surrender    | 315      | 17.3% | 186   | 10.5% | 190      | 10.7% |  |
| Return             | 45       | 2.5%  | 40    | 2.3%  | 38       | 2.1%  |  |
| Transfer           | 82       | 4.5%  | 98    | 5.5%  | 3        | .17%  |  |
| Seized/Custody     | 3        | .17%  | 2     | .11%  | 2        | .11%  |  |
| Total              | 1,816    |       | 1,776 |       | 1,771    |       |  |