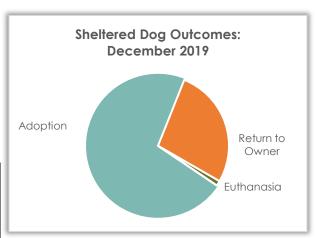

### **Sheltered Dog Outcomes**

Outcomes in December for dogs admitted to the shelter were primarily adoption (71.6%) and return to owner (27.3%).

| Dog Outcome     | Dec 2019 |       | Dec 2018 |       | Dec 2017 |       |
|-----------------|----------|-------|----------|-------|----------|-------|
| Adoption        | 63       | 71.6% | 47       | 54.0% | 25       | 38.5% |
| Return to Owner | 24       | 27.3% | 33       | 37.9% | 32       | 49.2% |
| Euthanasia      | 1        | 1.1%  | 4        | 4.6%  | 6        | 9.2%  |
| Transfer Out    | 0        | 0%    | 2        | 2.3%  | 2        | 3.1%  |
| Died            | 0        | 0%    | 1        | 1.1%  | 0        | 0%    |
| DOA             | 0        | 0%    | 0        | 0%    | 0        | 0%    |
| Admin Missing   | 0        | 0%    | 0        | 0%    | 0        | 0%    |
| Total           | 88       |       | 87       |       | 65       |       |