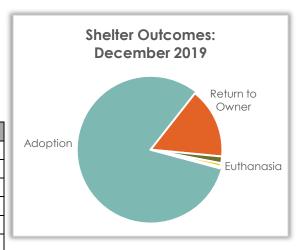

### Shelter Animal Outcome - December 2019

During December a total of 264 pets went home again; 215 pets were adopted, and 42 were returned to their owner.

| Outcome Breakdown | Dec 2019 |       | Dec 2018 |       | Dec 2017 |       |
|-------------------|----------|-------|----------|-------|----------|-------|
| Adoption          | 215      | 81.4% | 180      | 77.3% | 176      | 72.1% |
| Return to Owner   | 42       | 15.9% | 38       | 16.3% | 46       | 18.9% |
| Euthanasia        | 4        | 1.5%  | 10       | 4.3%  | 15       | 6.1%  |
| Transfer Out      | 0        | 0%    | 4        | 1.7%  | 3        | 1.2%  |
| Died              | 2        | .76%  | 1        | .43%  | 4        | 1.6%  |
| DOA               | 1        | .38%  | 0        | 0%    | 0        | 0%    |
| Admin Missing     | 0        | 0%    | 0        | 0%    | 0        | 0%    |
| Total             | 264      |       | 233      |       | 244      |       |