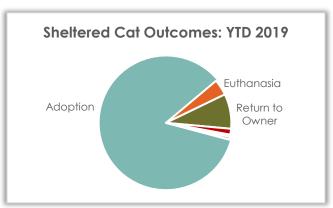

### Sheltered Cat Outcome - Year-to-Date 2019

#### **Sheltered Cat Outcomes**

Outcomes so far this year for sheltered cats were primarily adoption (84.7%). 8.6% of the admitted cats were reclaimed by or returned to an owner.

| Cat Outcome     | YTD 2019 |       | YTD 2018 |       | YTD 2017 |       |
|-----------------|----------|-------|----------|-------|----------|-------|
| Adoption        | 1,563    | 84.7% | 1,412    | 80.1% | 1,437    | 77.8% |
| Euthanasia      | 73       | 4.0%  | 151      | 9.1%  | 186      | 10.1% |
| Return to Owner | 159      | 8.6%  | 129      | 7.8%  | 135      | 7.3%  |
| Died            | 27       | 1.5%  | 35       | 2.2%  | 36       | 1.9%  |
| Transfer Out    | 10       | .54%  | 11       | .56%  | 43       | 2.3%  |
| DOA             | 11       | .60%  | 5        | .31%  | 9        | .49%  |
| Admin Missing   | 2        | .11%  | 0        | 0%    | 2        | .11%  |
| Total           | 1,845    |       | 1,743    |       | 1,848    |       |