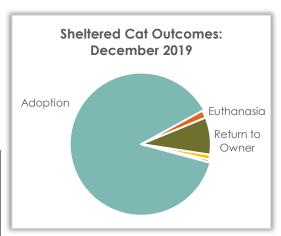

#### **Sheltered Cat Outcomes**

Outcomes in December for cats admitted at the shelter were primarily adoption (87.9%). 8.7% of the admitted cats were reclaimed by or returned to an owner.

| Cat Outcome     | Dec 2019 |       | Dec 2018 |       | Dec 2017 |       |
|-----------------|----------|-------|----------|-------|----------|-------|
| Adoption        | 152      | 87.9% | 132      | 91.0% | 149      | 85.1% |
| Euthanasia      | 3        | 1.7%  | 6        | 4.1%  | 9        | 5.1%  |
| Return to Owner | 15       | 8.7%  | 5        | 3.4%  | 13       | 7.4%  |
| Died            | 2        | 1.2%  | 0        | 0%    | 4        | 2.3%  |
| Transfer Out    | 0        | 0%    | 2        | 1.4%  | 0        | 0%    |
| DOA             | 1        | .58%  | 0        | 0%    | 0        | 0%    |
| Admin Missing   | 0        | 0%    | 0        | 0%    | 0        | 0%    |
| Total           | 173      |       | 145      |       | 175      |       |