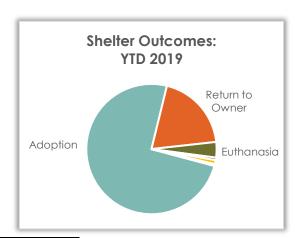

### Shelter Animal Outcome - YTD 2019

So far this year a total of 3,054 pets went home again! 2,280 pets were adopted, and 593 were returned to their owner.

| Outcome Breakdown | YTD 2019 |       | YTD 2018 |       | YTD 2017 |       |
|-------------------|----------|-------|----------|-------|----------|-------|
| Adoption          | 2,280    | 74.0% | 2,112    | 71.9% | 2,035    | 68.4% |
| Return to Owner   | 593      | 19.7% | 518      | 17.9% | 569      | 19.2% |
| Euthanasia        | 118      | 4.1%  | 222      | 7.9%  | 254      | 8.8%  |
| Transfer Out      | 19       | .68%  | 21       | .63%  | 57       | 2.0%  |
| Died              | 30       | 1.0%  | 40       | 1.5%  | 37       | 1.2%  |
| DOA               | 12       | .39%  | 6        | .22%  | 9        | .32%  |
| Admin Missing     | 2        | .07%  | 0        | 0%    | 2        | .07%  |
| Total             | 3,054    |       | 2,919    |       | 2,963    |       |