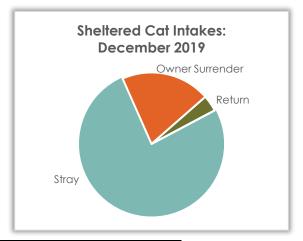

### Sheltered Cat Intake - December 2019

#### **Sheltered Cat Intakes**

There were 109 live cats admitted to the shelter in December: 76.1% were strays and 20.2% were owner surrendered.

| Cat Intake Reasons | December 2019 |       | Dec | ember 2018 | December 2017 |       |
|--------------------|---------------|-------|-----|------------|---------------|-------|
| Stray              | 83            | 76.1% | 79  | 76.0%      | 100           | 92.6% |
| Owner Surrender    | 22            | 20.2% | 22  | 21.2%      | 5             | 4.6%  |
| Return             | 4             | 3.7%  | 1   | .96%       | 3             | 2 .8% |
| Transfer           | 0             | 0%    | 2   | 1.9%       | 0             | 0%    |
| Seized/Custody     | 0             | 0%    | 0   | 0%         | 0             | 0%    |
| Total              | 109           |       | 104 |            | 108           |       |