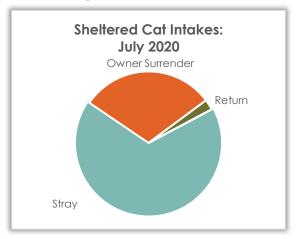

### Sheltered Cat Intake – July 2020

#### **Sheltered Cat Intakes**

There were 168 live cats admitted to the shelter in July: 67.3% were strays and 30.4% were owner surrendered.

| Cat Intake Reasons | July 2020 |       | July 2019 |       | July 2018 |       |
|--------------------|-----------|-------|-----------|-------|-----------|-------|
| Stray              | 113       | 67.3% | 137       | 84.0% | 155       | 86.6% |
| Owner Surrender    | 51        | 30.4% | 19        | 11.7% | 3         | 1.7%  |
| Return             | 4         | 2.4%  | 5         | 3.1%  | 4         | 2.2%  |
| Transfer           | 0         | 0%    | 2         | 1.2%  | 17        | 9.5%  |
| Seized/Custody     | 0         | 0%    | 0         | 0%    | 0         | 0%    |
| Total              | 168       |       | 163       |       | 179       |       |