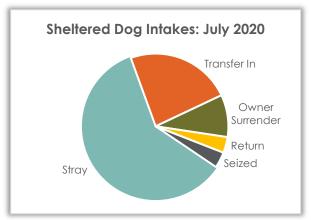

### Sheltered Dog Intake – July 2020

### **Sheltered Dog Intakes**

There were 85 live dogs admitted to the shelter in July: 60.0% were strays, 9.4% were owner surrenders, and 23.5% were transferred in from other shelters and/or rescues.

| Dog Intake Reason | July 2020 |       |     | July 2019 | July 2018 |       |  |
|-------------------|-----------|-------|-----|-----------|-----------|-------|--|
| Stray             | 51        | 60.0% | 57  | 55.9%     | 55        | 57.9% |  |
| Transfer In       | 20        | 23.5% | 33  | 32.4%     | 23        | 24.2% |  |
| Owner Surrender   | 8         | 9.4%  | 6   | 5.9%      | 11        | 11.6% |  |
| Return            | 3         | 3.5%  | 6   | 5.9%      | 5         | 5.3%  |  |
| Seized/Custody    | 3         | 3.5%  | 0   | 0%        | 1         | 1.1%  |  |
| Total             | 85        |       | 102 |           | 95        |       |  |