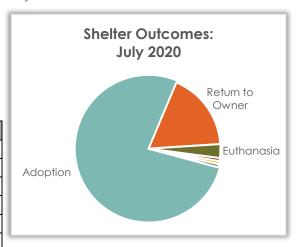

### Shelter Animal Outcome – July 2020

During July a total of 289 pets went home again; 223 pets were adopted, and 51 were returned to their owner.

| Outcome Breakdown | July | / 2020 | July | / 2019 | July | / 2018 |
|-------------------|------|--------|------|--------|------|--------|
| Adoption          | 223  | 77.2%  | 234  | 74.1%  | 206  | 73.6%  |
| Return to Owner   | 51   | 17.6%  | 56   | 17.7%  | 44   | 15.7%  |
| Euthanasia        | 9    | 3.1%   | 21   | 6.6%   | 23   | 8.2%   |
| Transfer Out      | 2    | .69%   | 1    | .32%   | 1    | .36%   |
| Died              | 2    | .69%   | 3    | .95%   | 5    | 1.8%   |
| DOA               | 2    | .69%   | 1    | .32%   | 1    | .36%   |
| Admin Missing     | 0    | 0%     | 0    | 0%     | 0    | 0%     |
| Total             | 289  |        | 316  |        | 280  |        |