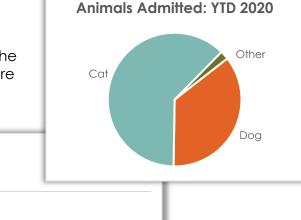

### Total Live Animal Admission – Year-to-Date 2020

#### **Animals Admitted**

So far in 2020, 1,360 animals have been admitted. Of the 1,360 animals taken in, 35.8% were dogs and 62.1% were cats. Other intakes (2.1%) were other pets – primarily guinea pigs.