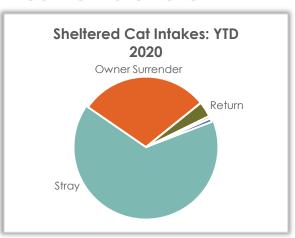

### Sheltered Cat Intake – Year-to-Date 2020

#### **Sheltered Cat Intakes**

There were 845 live cats admitted to the shelter so far this year – 65.4% were strays and 29.6% were owner surrendered.

| Cat Intake Reasons |     | YTD 2020 |     | YTD 2019 |     | YTD 2018 |
|--------------------|-----|----------|-----|----------|-----|----------|
| Stray              | 553 | 65.4%    | 625 | 67.9%    | 776 | 78.0%    |
| Owner Surrender    | 250 | 29.6%    | 200 | 21.7%    | 128 | 12.9%    |
| Return             | 30  | 3.6%     | 22  | 2.4%     | 27  | 2.7%     |
| Transfer           | 5   | .59%     | 71  | 7.7%     | 63  | 6.3%     |
| Seized/Custody     | 7   | .83%     | 3   | .33%     | 1   | .10%     |
| Total              | 845 |          | 921 |          | 995 |          |