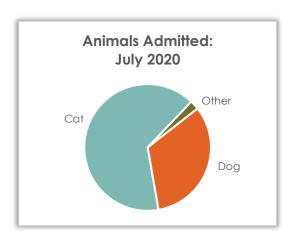

### Total Live Animal Admission – July 2020

#### **Animals Admitted**

During July, 259 animals were admitted. Of the animals taken in, 32.8% were dogs and 64.9% were cats.

| Animal | July 2020 |       | Ju  | ly 2019 | July 2018 |       |  |
|--------|-----------|-------|-----|---------|-----------|-------|--|
| Dog    | 85        | 32.8% | 102 | 38.3%   | 95        | 34.7% |  |
| Cat    | 168       | 64.9% | 163 | 61.3%   | 179       | 65.3% |  |
| Other  | 6         | 2.3%  | 1   | .38%    | 0         | 0%    |  |
| Total  | 259       |       | 266 |         | 274       |       |  |