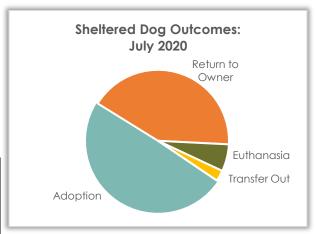

#### **Sheltered Dog Outcomes**

Outcomes in July for dogs admitted to the shelter were primarily adoption (49.4%) and return to owner (42.0%).

| Dog Outcome     | July 2020 |       | July 2019 |       | July 2018 |       |
|-----------------|-----------|-------|-----------|-------|-----------|-------|
| Adoption        | 40        | 49.4% | 59        | 59.0% | 56        | 60.9% |
| Return to Owner | 34        | 42.0% | 34        | 34.0% | 30        | 32.6% |
| Euthanasia      | 5         | 6.2%  | 6         | 6.0%  | 5         | 5.4%  |
| Transfer Out    | 2         | 2.5%  | 1         | 1.0%  | 1         | 1.1%  |
| Died            | 0         | 0%    | 0         | 0%    | 0         | 0%    |
| DOA             | 0         | 0%    | 0         | 0%    | 0         | 0%    |
| Admin Missing   | 0         | 0%    | 0         | 0%    | 0         | 0%    |
| Total           | 81        |       | 100       |       | 92        |       |