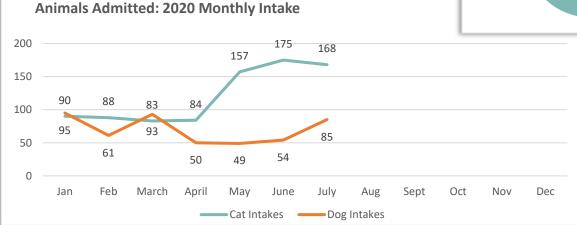

#### **Animals Admitted**

During July, 259 animals were admitted. Of the animals taken in, 32.8% were dogs and 64.9% were cats.

| Animal | July 2020 |       | Ju  | ly 2019 | July 2018 |       |  |
|--------|-----------|-------|-----|---------|-----------|-------|--|
| Dog    | 85        | 32.8% | 102 | 38.3%   | 95        | 34.7% |  |
| Cat    | 168       | 64.9% | 163 | 61.3%   | 179       | 65.3% |  |
| Other  | 6         | 2.3%  | 1   | .38%    | 0         | 0%    |  |
| Total  | 259       |       | 266 |         | 274       |       |  |

#### **Animals Admitted**

So far in 2020, 1,360 animals have been admitted. Of the 1,360 animals taken in, 35.8% were dogs and 62.1% were cats. Other intakes (2.1%) were other pets – primarily guinea pigs.