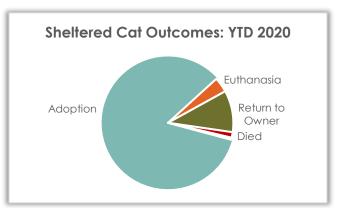

### Sheltered Cat Outcome – Year-to-Date 2020

#### **Sheltered Cat Outcomes**

Outcomes so far this year for sheltered cats were primarily adoption (84.1%). 3.7% of the admitted cats were reclaimed by or returned to an owner.

| Cat Outcome     | YTD 2020 |       | YTD 2019 |       | YTD 2018 |       |
|-----------------|----------|-------|----------|-------|----------|-------|
| Adoption        | 676      | 84.1% | 739      | 84.7% | 708      | 79.9% |
| Euthanasia      | 30       | 3.7%  | 41       | 4.7%  | 77       | 8.7%  |
| Return to Owner | 83       | 10.3% | 71       | 8.1%  | 70       | 7.9%  |
| Died            | 11       | 1.4%  | 6        | .69%  | 22       | 2.5%  |
| Transfer Out    | 0        | 0%    | 8        | .92%  | 7        | .79%  |
| DOA             | 4        | .50%  | 8        | .92%  | 2        | .23%  |
| Admin Missing   | 0        | 0%    | 0        | 0%    | 0        | 0%    |
| Total           | 804      |       | 873      |       | 886      |       |