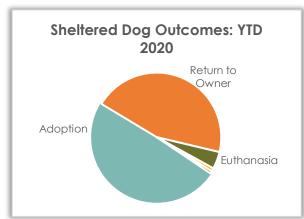

### **Sheltered Dog Outcomes**

Outcomes so far this year for sheltered dogs were primarily adoption (49.2%) and return to owner (45.1%).

| Dog Outcome     | YTD 2020 |       | <b>Y</b> 1 | TD 2019 | YTD 2018 |       |
|-----------------|----------|-------|------------|---------|----------|-------|
| Adoption        | 240      | 49.2% | 389        | 58.4%   | 386      | 60.8% |
| Return to Owner | 220      | 45.1% | 247        | 37.1%   | 200      | 31.5% |
| Euthanasia      | 21       | 4.3%  | 28         | 4.2%    | 45       | 7.1%  |
| Transfer Out    | 4        | .82%  | 2          | .30%    | 3        | .47%  |
| Died            | 3        | .61%  | 0          | 0%      | 0        | 0%    |
| DOA             | 0        | 0%    | 0          | 0%      | 1        | .16%  |
| Admin Missing   | 0        | 0%    | 0          | 0%      | 0        | 0%    |
| Total           | 488      |       | 666        |         | 635      |       |