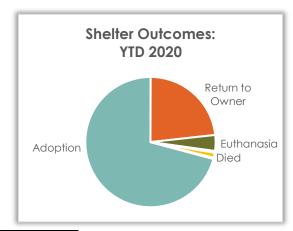

### Shelter Animal Outcome - YTD 2020

So far this year a total of 1,319 pets went home again! 935 pets were adopted, and 306 were returned to their owner.

| Outcome Breakdown | YTD 2020 |       | YTD 2019 |       | YTD 2018 |       |
|-------------------|----------|-------|----------|-------|----------|-------|
| Adoption          | 935      | 70.9% | 1,131    | 73.3% | 1,103    | 72.0% |
| Return to Owner   | 306      | 23.2% | 319      | 20.7% | 270      | 17.6% |
| Euthanasia        | 52       | 3.9%  | 68       | 4.4%  | 124      | 8.1%  |
| Transfer Out      | 6        | .45%  | 12       | .78%  | 11       | .72%  |
| Died              | 16       | 1.2%  | 6        | .39%  | 22       | 1.4%  |
| DOA               | 4        | .30%  | 8        | .52%  | 3        | .20%  |
| Admin Missing     | 0        | 0%    | 0        | 0%    | 0        | 0%    |
| Total             | 1,319    |       | 1,544    |       | 1,533    |       |