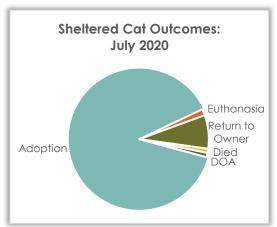

#### **Sheltered Cat Outcomes**

Outcomes in July for cats admitted at the shelter were primarily adoption (88.8%). 7.8% of the admitted cats were reclaimed by or returned to an owner.

| Cat Outcome     | July 2020 |       | July 2019 |       | July 2018 |       |
|-----------------|-----------|-------|-----------|-------|-----------|-------|
| Adoption        | 182       | 88.8% | 175       | 81.0% | 149       | 79.7% |
| Euthanasia      | 3         | 1.5%  | 15        | 6.9%  | 18        | 9.6%  |
| Return to Owner | 16        | 7.8%  | 22        | 10.2% | 14        | 7.5%  |
| Died            | 2         | 1.0%  | 3         | 1.4%  | 5         | 2.7%  |
| Transfer Out    | 0         | 0%    | 0         | 0%    | 0         | 0%    |
| DOA             | 2         | 1.0%  | 1         | .46%  | 1         | .53%  |
| Admin Missing   | 0         | 0%    | 0         | 0%    | 0         | 0%    |
| Total           | 205       |       | 216       |       | 187       |       |