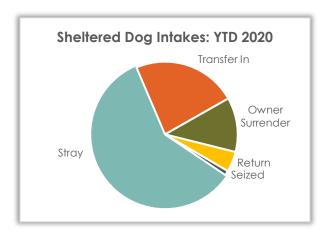

### Sheltered Dog Intake – Year-to-Date 2020

#### **Sheltered Dog Intakes**

So far in 2020, there have been 487 live dogs admitted to the shelter: 59.1% were strays, 12.1% were owner surrenders, and 23.2% were transferred in from other shelters and/or rescues.

| Dog Intake Reason | YTE | YTD 2020 |     | YTD 2019 |     | YTD 2018 |  |
|-------------------|-----|----------|-----|----------|-----|----------|--|
| Stray             | 288 | 59.1%    | 360 | 52.9%    | 267 | 42.7%    |  |
| Transfer In       | 113 | 23.2%    | 201 | 29.5%    | 178 | 28.4%    |  |
| Owner Surrender   | 59  | 12.1%    | 72  | 10.6%    | 52  | 8.3%     |  |
| Return            | 22  | 4.5%     | 27  | 4.0%     | 24  | 3.8%     |  |
| Seized/Custody    | 5   | 1.0%     | 21  | 3.1%     | 10  | 1.6%     |  |
| Total             | 487 |          | 681 |          | 626 |          |  |