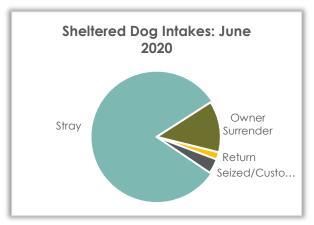

## Sheltered Dog Intake – June 2020

### **Sheltered Dog Intakes**

There were 54 live dogs admitted to the shelter in June: 81.5% were strays, 13.0% were owner surrenders, and 0.0% were transferred in from other shelters and/or rescues.

| Dog Intake Reason | June 2020 |       |     | June 2019 | June 2018 |       |  |
|-------------------|-----------|-------|-----|-----------|-----------|-------|--|
| Stray             | 44        | 81.5% | 75  | 67.0%     | 54        | 55.7% |  |
| Transfer In       | 0         | 0%    | 20  | 17.9%     | 31        | 32.0% |  |
| Owner Surrender   | 7         | 13.0% | 8   | 7.1%      | 7         | 7.2%  |  |
| Return            | 1         | 1.9%  | 4   | 3.6%      | 4         | 4.1%  |  |
| Seized/Custody    | 2         | 3.7%  | 5   | 4.5%      | 1         | 1.0%  |  |
| Total             | 54        |       | 112 |           | 97        |       |  |