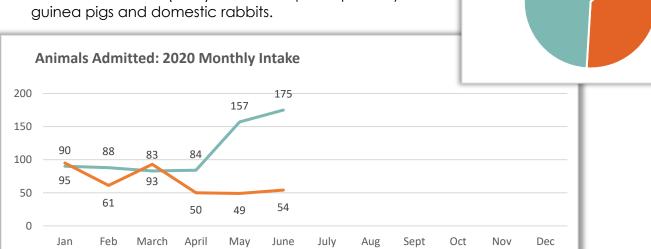

### Total Live Animal Admission – Year-to-Date 2020

### **Animals Admitted**

So far in 2020, 1,101 animals have been admitted. Of the 1,101 animals taken in, 36.5% were dogs and 61.5% were cats. Other intakes (2.0%) were other pets – primarily guinea pigs and domestic rabbits.