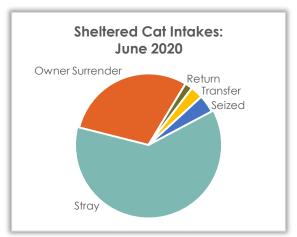

## Sheltered Cat Intake – June 2020

#### **Sheltered Cat Intakes**

There were 175 live cats admitted to the shelter in June: 61.7% were strays and 29.7% were owner surrendered.

| Cat Intake Reasons | June 2020 |       | June 2019 |       | June 2018 |       |
|--------------------|-----------|-------|-----------|-------|-----------|-------|
| Stray              | 108       | 61.7% | 137       | 70.6% | 133       | 86.4% |
| Owner Surrender    | 52        | 29.7% | 49        | 25.3% | 15        | 9.7%  |
| Return             | 3         | 1.7%  | 7         | 3.6%  | 5         | 3.2%  |
| Transfer           | 5         | 2.9%  | 1         | .52%  | 1         | .65%  |
| Seized/Custody     | 7         | 4.0%  | 0         | 0%    | 0         | 0%    |
| Total              | 175       |       | 194       |       | 154       |       |