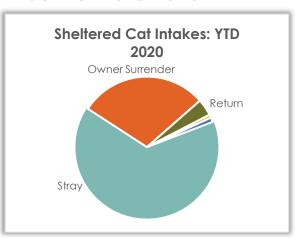

### Sheltered Cat Intake – Year-to-Date 2020

#### **Sheltered Cat Intakes**

There were 677 live cats admitted to the shelter so far this year – 65.0% were strays and 29.4% were owner surrendered.

| Cat Intake Reasons |     | YTD 2020 |     | YTD 2019 |     | YTD 2018 |
|--------------------|-----|----------|-----|----------|-----|----------|
| Stray              | 440 | 65.0%    | 488 | 64.4%    | 621 | 76.1%    |
| Owner Surrender    | 199 | 29.4%    | 181 | 23.9%    | 125 | 15.3%    |
| Return             | 26  | 3.8%     | 17  | 2.2%     | 23  | 2.8%     |
| Transfer           | 5   | .74%     | 69  | 9.1%     | 46  | 5.6%     |
| Seized/Custody     | 7   | 1.0%     | 3   | .40%     | 1   | .12%     |
| Total              | 677 |          | 758 |          | 816 |          |