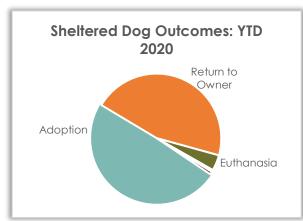

# Sheltered Dog Outcome – Year-to-Date 2020

### **Sheltered Dog Outcomes**

Outcomes so far this year for sheltered dogs were primarily adoption (49.1%) and return to owner (45.7%).

| Dog Outcome     | YTD 2020 |       | Y.  | TD 2019 | YTD 2018 |       |
|-----------------|----------|-------|-----|---------|----------|-------|
| Adoption        | 200      | 49.1% | 330 | 58.3%   | 330      | 60.8% |
| Return to Owner | 186      | 45.7% | 213 | 37.6%   | 170      | 31.3% |
| Euthanasia      | 16       | 3.9%  | 22  | 3.9%    | 40       | 7.4%  |
| Transfer Out    | 2        | .49%  | 1   | .18%    | 2        | .37%  |
| Died            | 3        | .74%  | 0   | 0%      | 0        | 0%    |
| DOA             | 0        | 0%    | 0   | 0%      | 1        | .18%  |
| Admin Missing   | 0        | 0%    | 0   | 0%      | 0        | 0%    |
| Total           | 407      |       | 566 |         | 543      |       |