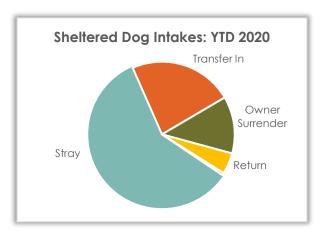

# Sheltered Dog Intake – Year-to-Date 2020

### **Sheltered Dog Intakes**

So far in 2020, there have been 402 live dogs admitted to the shelter: 59.0% were strays, 12.7% were owner surrenders, and 23.1% were transferred in from other shelters and/or rescues.