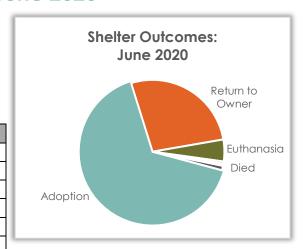

## Sheltered Cat Outcome – June 2020

#### **Sheltered Cat Outcomes**

Outcomes in June for cats admitted at the shelter were primarily adoption (82.9%). 10.0% of the admitted cats were reclaimed by or returned to an owner.

| Cat Outcome     | June 2020 |       | Jun | e 2019 | June 2018 |       |
|-----------------|-----------|-------|-----|--------|-----------|-------|
| Adoption        | 116       | 82.9% | 113 | 85.6%  | 132       | 84.1% |
| Euthanasia      | 7         | 5.0%  | 3   | 2.3%   | 10        | 6.4%  |
| Return to Owner | 14        | 10.0% | 14  | 10.6%  | 13        | 8.3%  |
| Died            | 1         | .71%  | 1   | .76%   | 2         | 1.3%  |
| Transfer Out    | 0         | 0%    | 0   | 0%     | 0         | 0%    |
| DOA             | 2         | 1.4%  | 1   | .76%   | 0         | 0%    |
| Admin Missing   | 0         | 0%    | 0   | 0%     | 0         | 0%    |
| Total           | 140       |       | 132 |        | 157       |       |