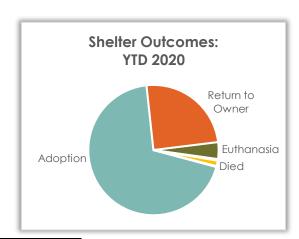

## Sheltered Cat Outcome – Year-to-Date 2020

#### **Sheltered Cat Outcomes**

Outcomes so far this year for sheltered cats were primarily adoption (82.5%). 4.5% of the admitted cats were reclaimed by or returned to an owner.

| Cat Outcome     | YTD 2020 |       |     | YTD 2019 | YTD 2018 |       |  |
|-----------------|----------|-------|-----|----------|----------|-------|--|
| Adoption        | 494      | 82.5% | 564 | 85.8%    | 559      | 80.0% |  |
| Euthanasia      | 27       | 4.5%  | 26  | 4.0%     | 59       | 8.4%  |  |
| Return to Owner | 67       | 11.2% | 49  | 7.5%     | 56       | 8.0%  |  |
| Died            | 9        | 1.5%  | 3   | .46%     | 17       | 2.4%  |  |
| Transfer Out    | 0        | 0%    | 8   | 1.2%     | 7        | 1.0%  |  |
| DOA             | 2        | .33%  | 7   | 1.1%     | 1        | .14%  |  |
| Admin Missing   | 0        | 0%    | 0   | 0%       | 0        | 0%    |  |
| Total           | 599      |       | 657 |          | 699      |       |  |