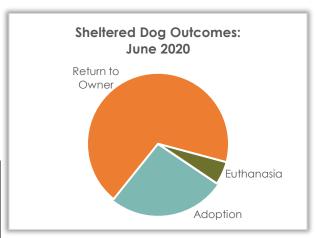

# Sheltered Dog Outcome – June 2020

### **Sheltered Dog Outcomes**

Outcomes in June for dogs admitted to the shelter were primarily adoption (26.3%) and return to owner (68.4%).

| Dog Outcome     | June 2020 |       | June 2019 |       | June 2018 |       |
|-----------------|-----------|-------|-----------|-------|-----------|-------|
| Adoption        | 15        | 26.3% | 46        | 45.1% | 57        | 60.6% |
| Return to Owner | 39        | 68.4% | 51        | 50.0% | 29        | 30.9% |
| Euthanasia      | 3         | 5.3%  | 5         | 4.9%  | 6         | 6.4%  |
| Transfer Out    | 0         | 0%    | 0         | 0%    | 2         | 2.1%  |
| Died            | 0         | 0%    | 0         | 0%    | 0         | 0%    |
| DOA             | 0         | 0%    | 0         | 0%    | 0         | 0%    |
| Admin Missing   | 0         | 0%    | 0         | 0%    | 0         | 0%    |
| Total           | 57        |       | 102       |       | 94        |       |