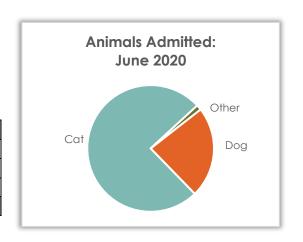

## Total Live Animal Admission – June 2020

#### **Animals Admitted**

During June, 232 animals were admitted. Of the animals taken in, 23.3% were dogs and 75.4% were cats.

| Animal | June 2020 |       | Jui | ne 2019 | June 2018 |       |  |
|--------|-----------|-------|-----|---------|-----------|-------|--|
| Dog    | 54        | 23.3% | 112 | 36.6%   | 97        | 38.2% |  |
| Cat    | 175       | 75.4% | 194 | 63.4%   | 154       | 60.6% |  |
| Other  | 3         | 1.3%  | 0   | 0%      | 3         | 1.2%  |  |
| Total  | 232       |       | 306 |         | 254       |       |  |