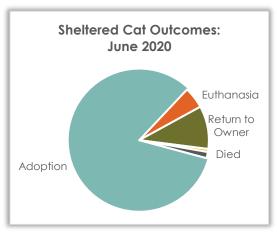

## Sheltered Cat Outcome – June 2020

#### **Sheltered Cat Outcomes**

Outcomes in June for cats admitted at the shelter were primarily adoption (82.9%). 10.0% of the admitted cats were reclaimed by or returned to an owner.

| Cat Outcome     | June 2020 |       | Jun | e 2019 | June 2018 |       |
|-----------------|-----------|-------|-----|--------|-----------|-------|
| Adoption        | 116       | 82.9% | 113 | 85.6%  | 132       | 84.1% |
| Euthanasia      | 7         | 5.0%  | 3   | 2.3%   | 10        | 6.4%  |
| Return to Owner | 14        | 10.0% | 14  | 10.6%  | 13        | 8.3%  |
| Died            | 1         | .71%  | 1   | .76%   | 2         | 1.3%  |
| Transfer Out    | 0         | 0%    | 0   | 0%     | 0         | 0%    |
| DOA             | 2         | 1.4%  | 1   | .76%   | 0         | 0%    |
| Admin Missing   | 0         | 0%    | 0   | 0%     | 0         | 0%    |
| Total           | 140       |       | 132 |        | 157       |       |