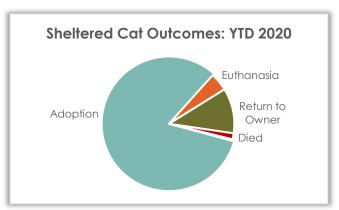

## Sheltered Cat Outcome – Year-to-Date 2020

#### **Sheltered Cat Outcomes**

Outcomes so far this year for sheltered cats were primarily adoption (82.5%). 4.5% of the admitted cats were reclaimed by or returned to an owner.

| Cat Outcome     | YTD 2020 |       |     | YTD 2019 | YTD 2018 |       |  |
|-----------------|----------|-------|-----|----------|----------|-------|--|
| Adoption        | 494      | 82.5% | 564 | 85.8%    | 559      | 80.0% |  |
| Euthanasia      | 27       | 4.5%  | 26  | 4.0%     | 59       | 8.4%  |  |
| Return to Owner | 67       | 11.2% | 49  | 7.5%     | 56       | 8.0%  |  |
| Died            | 9        | 1.5%  | 3   | .46%     | 17       | 2.4%  |  |
| Transfer Out    | 0        | 0%    | 8   | 1.2%     | 7        | 1.0%  |  |
| DOA             | 2        | .33%  | 7   | 1.1%     | 1        | .14%  |  |
| Admin Missing   | 0        | 0%    | 0   | 0%       | 0        | 0%    |  |
| Total           | 599      |       | 657 |          | 699      |       |  |