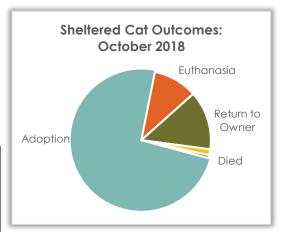

### Sheltered Cat Outcome – October 2018

#### **Sheltered Cat Outcomes**

Outcomes for cats admitted at the shelter were primarily adoption (79.41%). 4.9% of the admitted cats were reclaimed by or returned to an owner.

| Cat Outcome     | October 2018 |        |     | ctober<br>2017 | October<br>2016 |        |  |
|-----------------|--------------|--------|-----|----------------|-----------------|--------|--|
| Adoption        | 162          | 79.41% | 173 | 83.17%         | 141             | 73.05% |  |
| Euthanasia      | 26           | 12.74% | 16  | 7.69%          | 13              | 6.73%  |  |
| Return to Owner | 10           | 4.9%   | 10  | 4.8%           | 20              | 10.36% |  |
| Died            | 5            | 2.45%  | 3   | 1.44%          | 4               | 2.07%  |  |
| Transfer Out    | 0            |        | 6   | 2.88%          | 13              | 6.73%  |  |
| DOA             | 1            | .49%   | 0   |                | 2               | 1.03%  |  |
| Admin Missing   | 0            |        | 0   |                | 1               | .51%   |  |
| Total           | 204          |        | 208 |                | 193             |        |  |