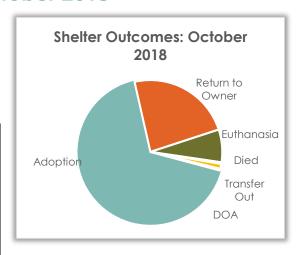

## Shelter Animal Outcome - October 2018

During October a total of 327 pets went home again; 239 pets were adopted and 50 were returned to their owner.

| Outcome Breakdown | October<br>2018 |        | October<br>2017 |        | October<br>2016 |        |
|-------------------|-----------------|--------|-----------------|--------|-----------------|--------|
| Adoption          | 239             | 73.08% | 222             | 71.61% | 215             | 72.88% |
| Return to Owner   | 50              | 15.29% | 50              | 16.12% | 46              | 15.59% |
| Euthanasia        | 29              | 8.86%  | 26              | 8.38%  | 14              | 4.74%  |
| Transfer Out      | 3               | .91%   | 8               | 2.58%  | 13              | 4.4%   |
| Died              | 5               | 1.52%  | 4               | 1.29%  | 4               | 1.35%  |
| DOA               | 1               | .3%    | 0               |        | 2               | .67%   |
| Admin Missing     | 0               | ·      | 0               | ·      | 1               | .33%   |
| Total             | 327             |        | 310             |        | 295             |        |

**Numbers exclude Clinic Outcomes** 