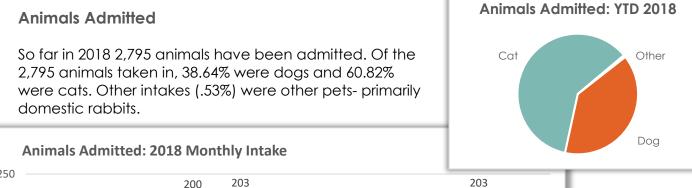

#### **Animals Admitted**

| Animal | YTD 2018 |        | YTD   | 2017   | YTD 2016 |        |  |
|--------|----------|--------|-------|--------|----------|--------|--|
| Dog    | 1,080    | 38.64% | 1,139 | 31.86% | 1,211    | 34.32% |  |
| Cat    | 1700     | 60.82% | 2,415 | 67.55% | 2,308    | 65.41% |  |
| Other  | 15       | .53%   | 21    | .58%   | 9        | .25%   |  |
| Total  | 2,795    |        | 3,575 |        | 3,528    |        |  |