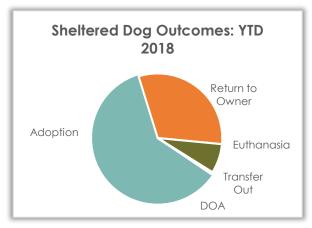

# Sheltered Dog Outcome – Year-to-Date 2018

### **Sheltered Dog Outcomes**

Outcomes for dogs admitted to the shelter so far this year were primarily adoption (60.28%) and return to owner (32.62%).

| Dog Outcome     | YTD 2018 |        | YT  | D 2017 | YTD 2016 |        |  |
|-----------------|----------|--------|-----|--------|----------|--------|--|
| Adoption        | 595      | 60.28% | 495 | 53.34% | 564      | 60.45% |  |
| Return to Owner | 322      | 32.62% | 370 | 39.87% | 325      | 34.83% |  |
| Euthanasia      | 59       | 5.97%  | 55  | 5.92%  | 39       | 4.18%  |  |
| Transfer Out    | 7        | .7%    | 8   | .86%   | 2        | .21%   |  |
| Died            | 3        | .3%    | 0   |        | 1        | .1%    |  |
| DOA             | 1        | .1%    | 0   |        | 2        | .21%   |  |
| Admin Missing   | 0        |        | 0   |        | 0        |        |  |
| Total           | 987      |        | 928 |        | 933      |        |  |