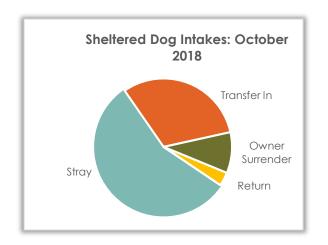

#### **Sheltered Dog Intakes**

There were 115 live dogs admitted to the shelter in October: 63.47% were strays, 4.34% were owner surrenders, and 25.21% were transferred in from other shelters and/or rescues.

| Dog Intake Reason | October 2018 |        | Oc | tober 2017 | October 2016 |        |
|-------------------|--------------|--------|----|------------|--------------|--------|
| Stray             | 73           | 63.47% | 55 | 71.42%     | 52           | 44.44% |
| Transfer In       | 29           | 25.21% | 7  | 9.09%      | 53           | 45.29% |
| Owner Surrender   | 5            | 4.34%  | 12 | 15.58%     | 5            | 4.27%  |
| Return            | 7            | 6.08%  | 3  | 3.89%      | 7            | 5.98%  |
| Seized/Custody    | 1            | .86%   | 0  |            | 0            |        |
| Total             | 115          |        | 77 |            | 117          |        |