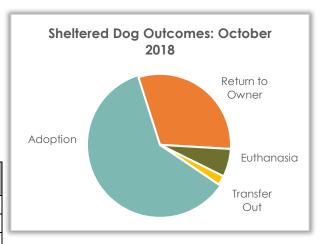

# **Sheltered Dog Outcome – October 2018**

#### **Sheltered Dog Outcomes**

Outcomes for dogs admitted to the shelter in October were primarily adoption (61.01%) and return to owner (33.89%).

| Dog Outcome     | October 2018 |        | October<br>2017 |     | October<br>2016 |     |
|-----------------|--------------|--------|-----------------|-----|-----------------|-----|
| Adoption        | 72           | 61.01% | 48              | 48% | 73              | 73% |
| Return to Owner | 40           | 33.89% | 40              | 40% | 26              | 26% |
| Euthanasia      | 3            | 2.54%  | 10              | 10% | 1               | 1%  |
| Transfer Out    | 3            | 2.54%  | 2               | 2%  | 0               |     |
| Died            | 0            |        | 0               |     | 0               |     |
| DOA             | 0            |        | 0               |     | 0               |     |
| Admin Missing   | 0            |        | 0               |     | 0               |     |
| Total           | 118          |        | 100             |     | 100             |     |