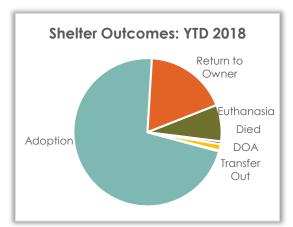

### Shelter Animal Outcome - YTD 2018

During October a total of 2,440 pets went home again! 1,756 pets were adopted and 432 were returned to their owner.

| Outcome Breakdown | YTD 2018 |        | YTD 2017 |        | YTD 2016 |        |
|-------------------|----------|--------|----------|--------|----------|--------|
| Adoption          | 1,756    | 71.96% | 1,686    | 68.42% | 1,707    | 70.80% |
| Return to Owner   | 432      | 17.70% | 477      | 19.35% | 443      | 18.37% |
| Euthanasia        | 197      | 8.07%  | 212      | 8.6%   | 141      | 5.84%  |
| Transfer Out      | 16       | .65%   | 48       | 1.94%  | 76       | 3.15%  |
| Died              | 34       | 1.39%  | 31       | 1.25%  | 33       | 1.36%  |
| DOA               | 5        | .2%    | 8        | .32%   | 10       | .41%   |
| Admin Missing     | 0        |        | 2        | .08%   | 1        | .04%   |
| Total             | 2,440    |        | 2,464    |        | 2,411    |        |

**Numbers exclude Clinic Outcomes** 