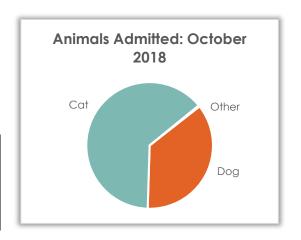

#### **Animals Admitted**

During October 319 animals were admitted. Of the animals taken in, 36.05% were dogs and 63.63% were cats. Other intakes (.31%) was one hamster.

| Animal | October 2018 |         | Octo | ber 2017 | October 2016 |        |  |
|--------|--------------|---------|------|----------|--------------|--------|--|
| Dog    | 115          | 36.05 % | 110  | 25.76%   | 117          | 31.45% |  |
| Cat    | 203          | 63.63%  | 312  | 73.06%   | 255          | 69.35% |  |
| Other  | 1            | .31%    | 5    | 1.17%    | 0            |        |  |
| Total  | 319          |         | 427  |          | 372          |        |  |