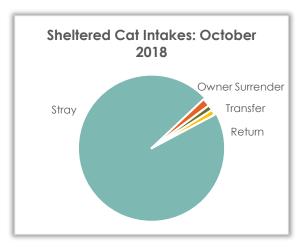

### Sheltered Cat Intake – October 2018

#### **Sheltered Cat Intakes**

There were 203 live cats admitted to the shelter in October: 80.29% were strays and 2.46% were owner surrendered.

| Cat Intake Reasons | October 2018 |        | Octo | ber 2017 | October 2016 |        |
|--------------------|--------------|--------|------|----------|--------------|--------|
| Stray              | 163          | 80.29% | 168  | 92.81%   | 192          | 92.75% |
| Owner Surrender    | 5            | 2.46%  | 10   | 5.52%    | 10           | 4.83%  |
| Return             | 4            | 1.97%  | 3    | 1.65%    | 5            | 2.41%  |
| Transfer           | 31           | 15.27% | 0    |          | 0            |        |
| Seized/Custody     | 0            |        | 0    |          | 0            |        |
| Total              | 203          |        | 181  |          | 207          |        |