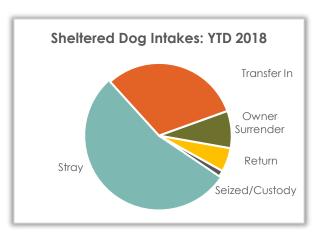

## Sheltered Dog Intake – Year-to-Date 2018

### **Sheltered Dog Intakes**

So far in 2018 there have been 977 live dogs admitted to the shelter: 53.83% were strays, 8.29% were owner surrenders, and 31.21% were transferred in from other shelters and/or rescues.

| Dog Intake Reason | YTD 2018 |        | YTD 2017 |        | YTD 2016 |        |
|-------------------|----------|--------|----------|--------|----------|--------|
| Stray             | 526      | 53.83% | 582      | 63.12% | 513      | 54.74% |
| Transfer In       | 305      | 31.21% | 244      | 29.46% | 310      | 33.08% |
| Owner Surrender   | 81       | 8.29%  | 50       | 5.42%  | 59       | 6.29%  |
| Return            | 52       | 5.32%  | 37       | 4.01%  | 31       | 3.3%   |
| Seized/Custody    | 13       | 1.33%  | 9        | .97%   | 24       | 2.56%  |
| Total             | 977      |        | 922      |        | 937      |        |