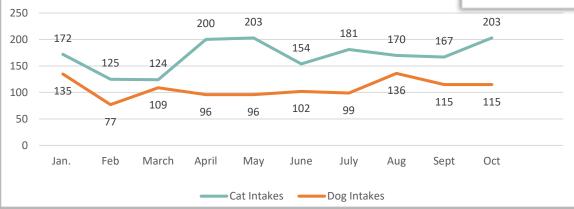

#### **Animals Admitted**

During October 319 animals were admitted. Of the animals taken in, 36.05% were dogs and 63.63% were cats. Other intakes (.31%) was one hamster.

| Animal | October 2018 |         | Octo | ber 2017 | October 2016 |        |  |
|--------|--------------|---------|------|----------|--------------|--------|--|
| Dog    | 115          | 36.05 % | 110  | 25.76%   | 117          | 31.45% |  |
| Cat    | 203          | 63.63%  | 312  | 73.06%   | 255          | 69.35% |  |
| Other  | 1            | .31%    | 5    | 1.17%    | 0            |        |  |
| Total  | 319          |         | 427  |          | 372          |        |  |

#### **Animals Admitted**

| Animal | YTD 2018 |        | YTD   | 2017   | YTD 2016 |        |  |
|--------|----------|--------|-------|--------|----------|--------|--|
| Dog    | 1,080    | 38.64% | 1,139 | 31.86% | 1,211    | 34.32% |  |
| Cat    | 1700     | 60.82% | 2,415 | 67.55% | 2,308    | 65.41% |  |
| Other  | 15       | .53%   | 21    | .58%   | 9        | .25%   |  |
| Total  | 2,795    |        | 3,575 |        | 3,528    |        |  |