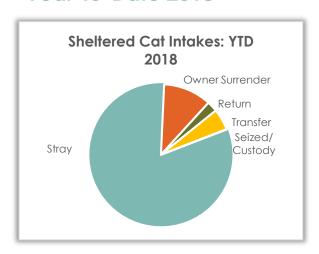

### Sheltered Cat Intake – Year-to-Date 2018

#### **Sheltered Cat Intakes**

There were 1,532 live cats admitted to the shelter so far this year 81.39% were strays and 9.92% were owner surrendered.

| Cat Intake Reasons | YTD 2018 |        | YTI   | D 2017 | YTD 2016 |        |
|--------------------|----------|--------|-------|--------|----------|--------|
| Stray              | 1,247    | 81.39% | 1,308 | 85.82% | 1,316    | 85.45% |
| Owner Surrender    | 152      | 9.92%  | 177   | 11.61% | 173      | 11.23% |
| Return             | 36       | 2.34%  | 34    | 2.23%  | 33       | 2.14%  |
| Transfer           | 96       | 6.26%  | 3     | .19%   | 18       | 1.16%  |
| Seized/Custody     | 1        | .06%   | 2     | .13%   | 0        |        |
| Total              | 1,532    |        | 1,524 |        | 1,540    |        |