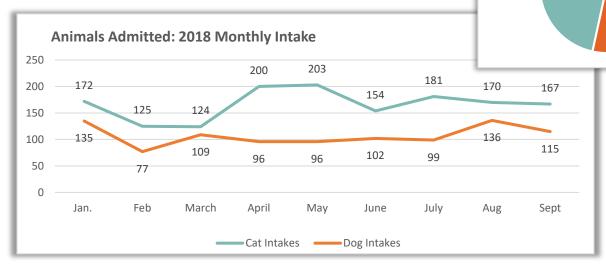

#### **Animals Admitted**

So far in 2018 2,476 animals have been admitted. Of the 2,476 animals taken in, 38.97% were dogs and 60.46% were cats. Other intakes (.56%) were other pets- primarily domestic rabbits.

| Animal | YTD 2018 |        | YTC   | 2017   | YTD 2016 |        |
|--------|----------|--------|-------|--------|----------|--------|
| Dog    | 965      | 38.97% | 1,029 | 32.68% | 1,094    | 34.66% |
| Cat    | 1,497    | 60.46% | 2,103 | 66.8%  | 2,053    | 65.05% |
| Other  | 14       | .56%   | 16    | .5%    | 9        | .28%   |
| Total  | 2,476    |        | 3,148 |        | 3,156    |        |