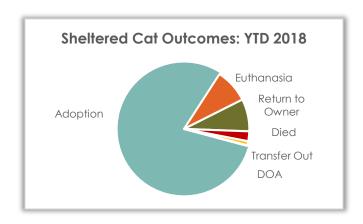

#### **Sheltered Cat Outcomes**

Outcomes for cats admitted at the shelter were primarily adoption (80.01%). 8.12% of the admitted cats were reclaimed by or returned to an owner.

| Cat Outcome     | YT    | YTD 2018 |       | YTD 2017 |       | YTD 2016 |  |
|-----------------|-------|----------|-------|----------|-------|----------|--|
| Adoption        | 985   | 80.01%   | 1,010 | 76.98%   | 958   | 77.32%   |  |
| Euthanasia      | 109   | 8.85%    | 139   | 10.59%   | 88    | 7.1%     |  |
| Return to Owner | 100   | 8.12%    | 95    | 7.24%    | 98    | 7.9%     |  |
| Died            | 26    | 2.11%    | 27    | 2.05%    | 28    | 2.25%    |  |
| Transfer Out    | 8     | .64%     | 31    | 2.36%    | 61    | 4.92%    |  |
| DOA             | 3     | .24%     | 8     | .6%      | 6     | .48%     |  |
| Admin Missing   | 0     |          | 2     | .15%     | 0     |          |  |
| Total           | 1,231 |          | 1,312 |          | 1,239 |          |  |