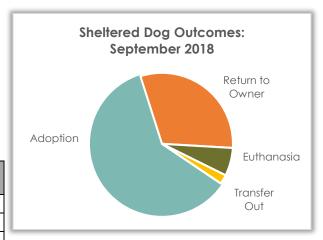

### **Sheltered Dog Outcomes**

Outcomes for dogs admitted to the shelter in September were primarily adoption (59.52%) and return to owner (34.92%).

| Dog Outcome     | September<br>2018 |        | September<br>2017 |        | September<br>2016 |        |
|-----------------|-------------------|--------|-------------------|--------|-------------------|--------|
| Adoption        | 75                | 59.52% | 45                | 56.25% | 73                | 67.59% |
| Return to Owner | 44                | 34.92% | 30                | 37.5%  | 29                | 26.85% |
| Euthanasia      | 5                 | 3.96%  | 5                 | 6.25%  | 6                 | 5.55%  |
| Transfer Out    | 1                 | .79%   | 0                 |        | 0                 |        |
| Died            | 1                 | .79%   | 0                 |        | 0                 |        |
| DOA             | 0                 |        | 0                 |        | 0                 |        |
| Admin Missing   | 0                 |        | 0                 |        | 0                 |        |
| Total           | 126               |        | 80                |        | 108               |        |