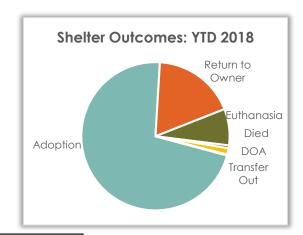

#### Shelter Animal Outcome - YTD 2018

During September a total of 2,113 pets went home again! 1,517 pets were adopted and 382 were returned to their owner.

| Outcome Breakdown | YTD   | YTD 2018 YTD 2017 |       | YTD    | YTD 2016 |        |
|-------------------|-------|-------------------|-------|--------|----------|--------|
| Adoption          | 1,517 | 71.79%            | 1,464 | 67.96% | 1,492    | 53.99% |
| Return to Owner   | 382   | 18.07%            | 427   | 19.82% | 397      | 14.36% |
| Euthanasia        | 168   | 7.95%             | 186   | 8.63%  | 127      | 4.59%  |
| Transfer Out      | 13    | .61%              | 40    | 1.85%  | 63       | 2.28%  |
| Died              | 29    | 1.37%             | 27    | 1.25%  | 29       | 1.04%  |
| DOA               | 4     | .18%              | 8     | .37%   | 8        | .28%   |
| Admin Missing     | 0     |                   | 2     | .09%   | 0        |        |
| Total             | 2,113 |                   | 2,154 |        | 2,763    |        |

**Numbers exclude Clinic Outcomes** 