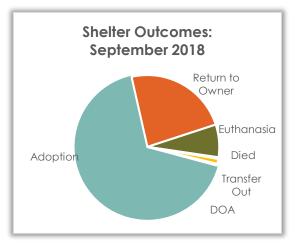

During September a total of 278 pets went home again; 183 pets were adopted and 64 were returned to their owner.

| Outcome Breakdown | September 2018 |        | September<br>2017 |        | September<br>2016 |       |
|-------------------|----------------|--------|-------------------|--------|-------------------|-------|
| Adoption          | 183            | 65.82% | 211               | 73.01% | 234               | 58.2% |
| Return to Owner   | 64             | 23.02% | 46                | 15.91% | 36                | 8.95% |
| Euthanasia        | 20             | 7.19%  | 29                | 10.03% | 18                | 4.47% |
| Transfer Out      | 1              | .35%   | 1                 | .34%   | 6                 | 1.49% |
| Died              | 3              | 1.07%  | 2                 | .69%   | 5                 | 1.24% |
| DOA               | 1              | .35%   | 0                 |        | 2                 | .49%  |
| Admin Missing     | 0              | ·      | 0                 | ·      | 0                 |       |
| Total             | 278            |        | 289               |        | 402               |       |

**Numbers exclude Clinic Outcomes** 