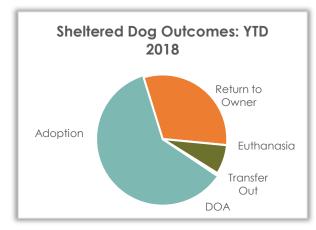

#### **Sheltered Dog Outcomes**

Outcomes for dogs admitted to the shelter so far this year were primarily adoption (60.18%) and return to owner (32.45%).

| Dog Outcome     | YT  | D 2018 | YTD 2017 |        | YT  | YTD 2016 |  |
|-----------------|-----|--------|----------|--------|-----|----------|--|
| Adoption        | 523 | 60.18% | 447      | 53.98% | 461 | 57.4%    |  |
| Return to Owner | 282 | 32.45% | 330      | 40.09% | 299 | 37.23%   |  |
| Euthanasia      | 56  | 6.44%  | 45       | 5.43%  | 38  | 4.73%    |  |
| Transfer Out    | 4   | .46%   | 6        | .72%   | 2   | .24%     |  |
| Died            | 3   | .34%   | 0        |        | 1   | .12%     |  |
| DOA             | 1   | .11%   | 0        |        | 2   | .24%     |  |
| Admin Missing   | 0   |        | 0        |        | 0   |          |  |
| Total           | 869 |        | 828      |        | 803 |          |  |