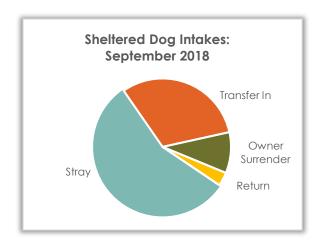

### Sheltered Dog Intake – September 2018

#### **Sheltered Dog Intakes**

There were 107 live dogs admitted to the shelter in September: 64.48% were strays, 5.6 % were owner surrenders, and 26.16% were transferred in from other shelters and/or rescues.

| Dog Intake Reason | September 2018 | September 2017 | September 2016 |
|-------------------|----------------|----------------|----------------|
| Stray             | 69 64.48%      | 68 72.34%      | 50 58.13%      |
| Transfer In       | 28 26.16%      | 17 18.08%      | 23 26.74%      |
| Owner Surrender   | 6 5.6%         | 6 6.38%        | 7 8.13%        |
| Return            | 4 3.73%        | 1 1.06%        | 6 6.97%        |
| Seized/Custody    | 0              | 2 2.12%        | 0              |
| Total             | 107            | 94             | 86             |