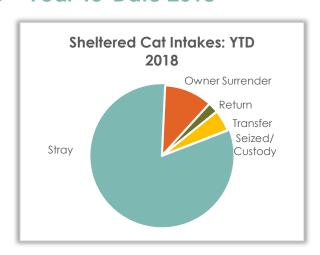

#### Sheltered Cat Intake - Year-to-Date 2018

#### **Sheltered Cat Intakes**

There were 1,329 live cats admitted to the shelter so far this year 81.56% were strays and 11.06% were owner surrendered.

| Cat Intake Reasons | YTD 2018 |        | YTC   | 2017   | YTD 2016 |        |
|--------------------|----------|--------|-------|--------|----------|--------|
| Stray              | 1,084    | 81.56% | 1,140 | 84.88% | 1,124    | 84.32% |
| Owner Surrender    | 147      | 11.06% | 167   | 12.43% | 163      | 12.22% |
| Return             | 32       | 2.4%   | 31    | 2.3%   | 28       | 2.1%   |
| Transfer           | 65       | 4.89%  | 3     | .22%   | 18       | 1.35%  |
| Seized/Custody     | 1        | .07%   | 2     | .14%   | 0        |        |
| Total              | 1,329    |        | 1,343 |        | 1,333    |        |