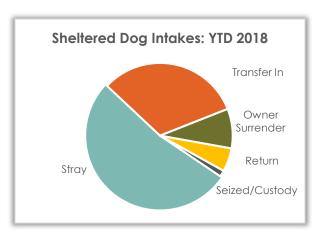

## Sheltered Dog Intake – Year-to-Date 2018

#### **Sheltered Dog Intakes**

So far in 2018 there have been 862 live dogs admitted to the shelter: 52.55% were strays, 8.81% were owner surrenders, and 32.01% were transferred in from other shelters and/or rescues.

| Dog Intake Reason | YTD 2018 |        | YTD 2017 |        | YTD 2016 |        |
|-------------------|----------|--------|----------|--------|----------|--------|
| Stray             | 453      | 52.55% | 527      | 62.36% | 461      | 56.21% |
| Transfer In       | 276      | 32.01% | 237      | 28.04% | 257      | 31.34% |
| Owner Surrender   | 76       | 8.81%  | 38       | 4.49%  | 54       | 6.58%  |
| Return            | 45       | 5.22%  | 34       | 4.02%  | 24       | 2.92%  |
| Seized/Custody    | 12       | 1.39%  | 9        | 1.06%  | 24       | 2.92%  |
| Total             | 862      |        | 845      |        | 820      |        |