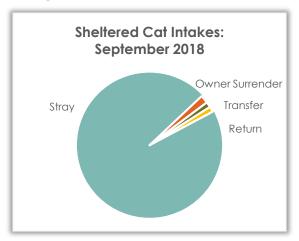

## Sheltered Cat Intake – September 2018

#### **Sheltered Cat Intakes**

There were 165 live cats admitted to the shelter in September: 95.75% were strays and 1.81% were owner surrendered.

| Cat Intake Reasons | Septe | ember 2018 | September 2017 |        | Sep | tember 2016 |
|--------------------|-------|------------|----------------|--------|-----|-------------|
| Stray              | 158   | 95.75%     | 167            | 92.77% | 156 | 96.29%      |
| Owner Surrender    | 3     | 1.81%      | 7              | 3.88%  | 4   | 2.46%       |
| Return             | 2     | 1.21%      | 6              | 3.33%  | 2   | 1.23%       |
| Transfer           | 2     | 1.21%      | 0              |        | 0   |             |
| Seized/Custody     | 0     |            | 0              |        | 0   |             |
| Total              | 165   |            | 180            |        | 162 |             |