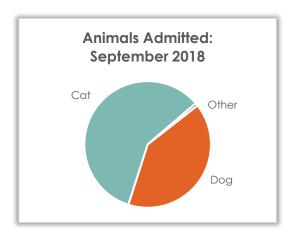

## **Total Live Animal Admission – September 2018**

#### **Animals Admitted**

During September 284 animals were admitted. Of the animals taken in, 40.49% were dogs and 58.8% were cats. Other intakes (.7%) were two rabbits.

| Animal | September 2018 |        | Sept | ember 2017 | September 2016 |        |  |
|--------|----------------|--------|------|------------|----------------|--------|--|
| Dog    | 115            | 40.49% | 103  | 27.68%     | 114            | 32.47% |  |
| Cat    | 167            | 58.8%  | 268  | 72.04%     | 235            | 66.95% |  |
| Other  | 2              | .7%    | 1    | .29%       | 2              | .56%   |  |
| Total  | 284            |        | 372  |            | 351            |        |  |