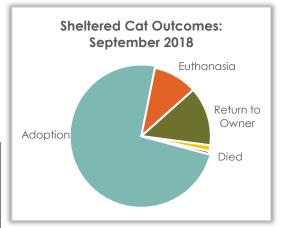

#### **Sheltered Cat Outcomes**

Outcomes for cats admitted at the shelter were primarily adoption (73.97%). 13.69 % of the admitted cats were reclaimed by or returned to an owner.

| Cat Outcome     | September<br>2018 |        | September<br>2017 |        | September<br>2016 |        |
|-----------------|-------------------|--------|-------------------|--------|-------------------|--------|
| Adoption        | 108               | 73.97% | 165               | 79.71% | 160               | 83.33% |
| Euthanasia      | 15                | 10.27% | 24                | 11.59% | 12                | 6.25%  |
| Return to Owner | 20                | 13.69% | 15                | 7.24%  | 7                 | 3.64%  |
| Died            | 2                 | 1.36%  | 2                 | .96%   | 5                 | 2.6%   |
| Transfer Out    | 0                 |        | 1                 | .48%   | 6                 | 3.12%  |
| DOA             | 1                 | .68%   | 0                 |        | 2                 | 1.04%  |
| Admin Missing   | 0                 |        | 0                 |        | 0                 |        |
| Total           | 146               |        | 207               |        | 192               |        |