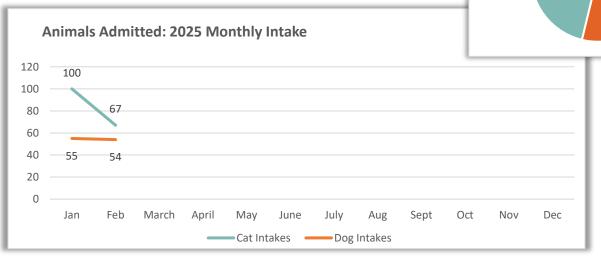

#### **Animals Admitted**

During February, 121 animals were admitted. Of the animals taken in, 44.6% were dogs and 55.4% were cats.

| Animal | February 2025 | February 2024 | February 2023 |
|--------|---------------|---------------|---------------|
| Dog    | 54            | 87            | 49            |
| Cat    | 67            | 103           | 96            |
| Other  | 0             | 2             | 9             |
| Total  | 121           | 192           | 154           |