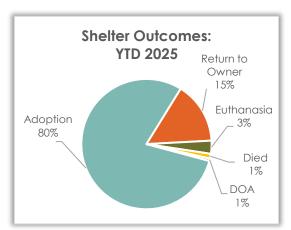

#### Sheltered Cat Outcome – Year-to-Date 2025

#### **Sheltered Cat Outcomes**

Outcomes so far this year for sheltered cats were primarily adoption (81.4%) and return to owner (13.3%)

| Cat Outcome     | YTD 2025 | YTD 2024 | YTD 2023 |
|-----------------|----------|----------|----------|
| Adoption        | 184      | 170      | 213      |
| Euthanasia      | 6        | 3        | 3        |
| Return to Owner | 30       | 12       | 19       |
| Transfer Out    | 0        | 0        | 2        |
| Died            | 4        | 3        | 3        |
| DOA             | 2        | 2        | 1        |
| Total           | 226      | 190      | 241      |