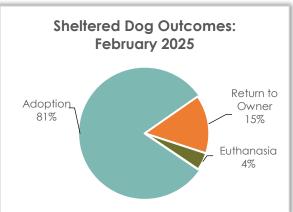

## **Sheltered Dog Outcome - February 2025**

#### **Sheltered Dog Outcomes**

Outcomes in February for dogs admitted to the shelter were primarily adoption (80.9%) and return to owner (14.7%).

| Dog Outcome     | Feb 2025 | Feb 2024 | Feb 2023 |
|-----------------|----------|----------|----------|
| Adoption        | 55       | 68       | 29       |
| Return to Owner | 10       | 26       | 9        |
| Euthanasia      | 3        | 2        | 2        |
| Transfer Out    | 0        | 0        | 0        |
| Died            | 0        | 0        | 0        |
| DOA             | 0        | 0        | 0        |
| Total           | 68       | 96       | 40       |