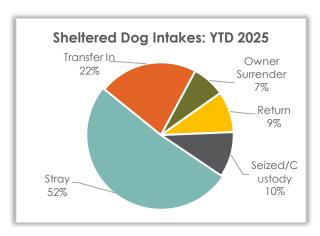

#### **Sheltered Dog Intakes**

So far in 2025, there have been 109 live dogs admitted to the shelter: 51.4% were strays, 7.3% were owner surrenders, and 22.0% were transferred in from other shelters and/or rescues.

| Dog Intake Reason | YTD 2025 | YTD 2024 | YTD 2023 |
|-------------------|----------|----------|----------|
| Stray             | 56       | 91       | 73       |
| Transfer In       | 24       | 27       | 20       |
| Owner Surrender   | 8        | 30       | 21       |
| Return            | 10       | 19       | 9        |
| Seized/Custody    | 11       | 2        | 2        |
| Total             | 109      | 169      | 125      |