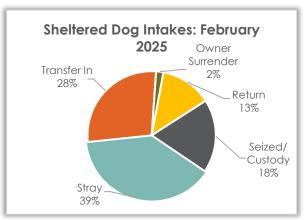

#### **Sheltered Dog Intakes**

There were 54 live dogs admitted to the shelter in February: 38.9% were strays, 1.9% were owner surrenders, and 27.8% were transferred in from other shelters and/or rescues.

| Dog Intake Reason | February 2025 | February 2024 | February 2023 |
|-------------------|---------------|---------------|---------------|
| Stray             | 21            | 51            | 31            |
| Transfer In       | 15            | 13            | 7             |
| Owner Surrender   | 1             | 11            | 8             |
| Return            | 7             | 12            | 3             |
| Seized/Custody    | 10            | 0             | 0             |
| Total             | 54            | 87            | 49            |