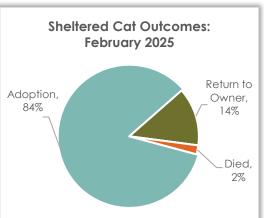

### Sheltered Cat Outcome – February 2025

#### **Sheltered Cat Outcomes**

Outcomes in February for cats admitted to the shelter were primarily adoption (84.4%) and return to owner (13.5%).

| Cat Outcome     | Feb 2025 | Feb 2024 | Feb 2023 |
|-----------------|----------|----------|----------|
| Adoption        | 81       | 70       | 105      |
| Euthanasia      | 0        | 1        | 1        |
| Return to Owner | 13       | 4        | 10       |
| Transfer Out    | 0        | 0        | 2        |
| Died            | 2        | 2        | 3        |
| DOA             | 0        | 2        | 1        |
| Total           | 96       | 79       | 122      |