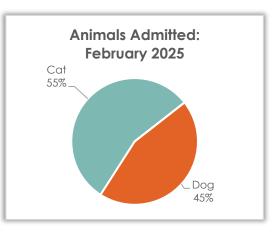

#### **Animals Admitted**

During February, 121 animals were admitted. Of the animals taken in, 44.6% were dogs and 55.4% were cats.

| Animal | February 2025 | February 2024 | February 2023 |
|--------|---------------|---------------|---------------|
| Dog    | 54            | 87            | 49            |
| Cat    | 67            | 103           | 96            |
| Other  | 0             | 2             | 9             |
| Total  | 121           | 192           | 154           |