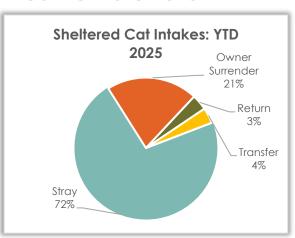

#### Sheltered Cat Intake – Year-to-Date 2025

#### **Sheltered Cat Intakes**

There were 167 live cats admitted to the shelter so far this year 71.9% were strays and 21.0% were owner surrendered.

| Cat Intake Reasons | YTD 2025 | YTD 2024 | YTD 2023 |
|--------------------|----------|----------|----------|
| Stray              | 120      | 111      | 99       |
| Owner Surrender    | 35       | 80       | 79       |
| Return             | 6        | 8        | 12       |
| Transfer           | 6        | 0        | 11       |
| Seized/Custody     | 0        | 1        | 0        |
| Total              | 167      | 200      | 201      |