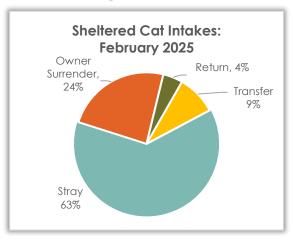

## Sheltered Cat Intake – February 2025

#### **Sheltered Cat Intakes**

There were 67 live cats admitted to the shelter in February: 62.7% were strays and 23.9% were owner surrendered.

| Cat Intake Reasons | February 2025 | February 2024 | February 2023 |
|--------------------|---------------|---------------|---------------|
| Stray              | 42            | 40            | 41            |
| Owner Surrender    | 16            | 58            | 43            |
| Return             | 3             | 4             | 7             |
| Transfer           | 6             | 0             | 5             |
| Seized/Custody     | 0             | 1             | 0             |
| Total              | 67            | 103           | 96            |