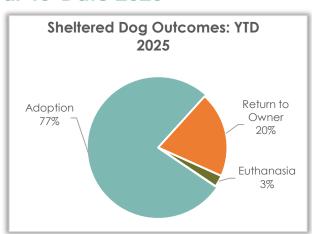

### Sheltered Dog Outcome – Year-to-Date 2025

#### **Sheltered Dog Outcomes**

Outcomes so far this year for sheltered dogs were primarily adoption (77.3%) and return to owner (20.0%).

| Dog Outcome     | YTD 2025 | YTD 2024 | YTD 2023 |
|-----------------|----------|----------|----------|
| Adoption        | 85       | 116      | 81       |
| Return to Owner | 22       | 45       | 33       |
| Euthanasia      | 3        | 3        | 3        |
| Transfer Out    | 0        | 0        | 0        |
| Died            | 0        | 0        | 0        |
| DOA             | 0        | 0        | 1        |
| Total           | 110      | 164      | 118      |