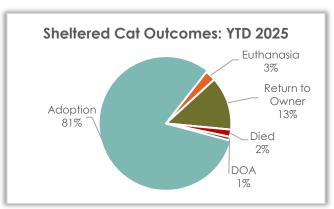

#### Sheltered Cat Outcome – Year-to-Date 2025

#### **Sheltered Cat Outcomes**

Outcomes so far this year for sheltered cats were primarily adoption (81.4%) and return to owner (13.3%)

| Cat Outcome     | YTD 2025 | YTD 2024 | YTD 2023 |
|-----------------|----------|----------|----------|
| Adoption        | 184      | 170      | 213      |
| Euthanasia      | 6        | 3        | 3        |
| Return to Owner | 30       | 12       | 19       |
| Transfer Out    | 0        | 0        | 2        |
| Died            | 4        | 3        | 3        |
| DOA             | 2        | 2        | 1        |
| Total           | 226      | 190      | 241      |