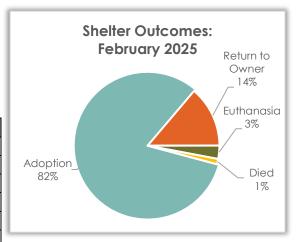

### Sheltered Cat Outcome – February 2025

#### **Sheltered Cat Outcomes**

Outcomes in February for cats admitted to the shelter were primarily adoption (84.4%) and return to owner (13.5%).

| Cat Outcome     | Feb 2025 | Feb 2024 | Feb 2023 |
|-----------------|----------|----------|----------|
| Adoption        | 81       | 70       | 105      |
| Euthanasia      | 0        | 1        | 1        |
| Return to Owner | 13       | 4        | 10       |
| Transfer Out    | 0        | 0        | 2        |
| Died            | 2        | 2        | 3        |
| DOA             | 0        | 2        | 1        |
| Total           | 96       | 79       | 122      |