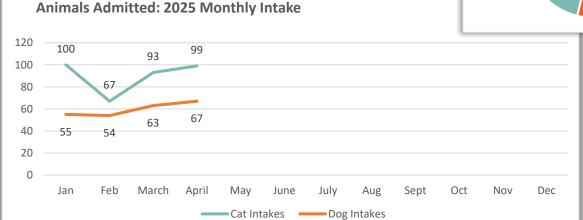

#### **Animals Admitted**

During April, 168 animals were admitted. Of the animals taken in, 39.9% were dogs, 58.9% were cats, and 1.2% were critters – mostly guinea pigs.

| Animal  | April 2025 | April 2024 | April 2023 |
|---------|------------|------------|------------|
| Dog     | 67         | 91         | 84         |
| Cat     | 99         | 155        | 136        |
| Critter | 2          | 12         | 5          |
| Total   | 168        | 258        | 225        |

#### **Animals Admitted**

So far in 2025, 605 animals have been admitted. Of the 605 animals taken in, 39.3% were dogs and 59.3% were cats. Other intakes (1.3%) were critters – primarily guinea pigs and domestic rabbits.