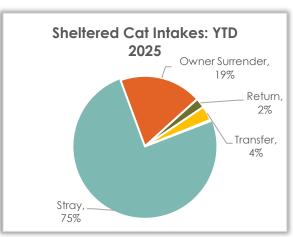

## Sheltered Cat Intake – Year-to-Date 2025

#### **Sheltered Cat Intakes**

There were 359 live cats admitted to the shelter so far this year – 75.2% were strays, 18.9% were owner surrendered, and 3.3% were transferred in from other shelters and/or rescues.

| Cat Intake Reasons | YTD 2025 | YTD 2024 | YTD 2023 |
|--------------------|----------|----------|----------|
| Stray              | 270      | 255      | 266      |
| Owner Surrender    | 68       | 161      | 150      |
| Return             | 8        | 18       | 15       |
| Transfer           | 12       | 8        | 47       |
| Seized/Custody     | 1        | 1        | 0        |
| Total              | 359      | 443      | 478      |