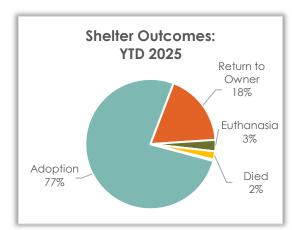

### Shelter Animal Outcome - YTD 2025

So far this year a total of 633 pets went home again! 485 pets were adopted, and 115 were returned to their owner.

| Outcome Breakdown | YTD 2025 | YTD 2024 | YTD 2023 |
|-------------------|----------|----------|----------|
| Adoption          | 485      | 606      | 615      |
| Return to Owner   | 115      | 135      | 142      |
| Euthanasia        | 18       | 19       | 12       |
| Transfer Out      | 0        | 0        | 4        |
| Died              | 13       | 20       | 16       |
| DOA               | 2        | 3        | 8        |
| Total             | 633      | 783      | 797      |