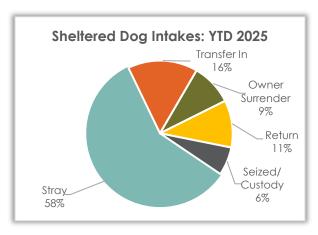

## Sheltered Dog Intake – Year-to-Date 2025

#### **Sheltered Dog Intakes**

So far in 2025, there have been 238 live dogs admitted to the shelter: 58.4% were strays, 9.2% were owner surrenders, and 15.5% were transferred in from other shelters and/or rescues.

| Dog Intake Reason | YTD 2025 | YTD 2024 | YTD 2023 |
|-------------------|----------|----------|----------|
| Stray             | 139      | 203      | 183      |
| Transfer In       | 37       | 46       | 30       |
| Owner Surrender   | 22       | 61       | 50       |
| Return            | 25       | 32       | 22       |
| Seized/Custody    | 15       | 6        | 4        |
| Total             | 238      | 348      | 289      |