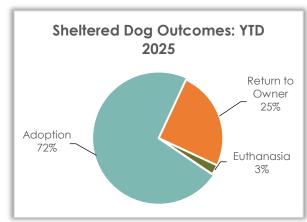

### **Sheltered Dog Outcomes**

Outcomes so far this year for sheltered dogs were primarily adoption (72.5%) and return to owner (25.0%).

| Dog Outcome     | YTD 2025 | YTD 2024 | YTD 2023 |
|-----------------|----------|----------|----------|
| Adoption        | 174      | 233      | 184      |
| Return to Owner | 60       | 101      | 104      |
| Euthanasia      | 6        | 5        | 5        |
| Transfer Out    | 0        | 0        | 0        |
| Died            | 0        | 0        | 1        |
| DOA             | 0        | 0        | 1        |
| Total           | 240      | 339      | 295      |