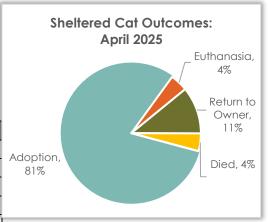

#### **Sheltered Cat Outcomes**

Outcomes in April for cats admitted at the shelter were primarily adoption (80.8%) and return to owner (11.0%).

| Cat Outcome     | Apr 2025 | Apr 2024 | Apr 2023 |
|-----------------|----------|----------|----------|
| Adoption        | 59       | 68       | 92       |
| Euthanasia      | 3        | 6        | 2        |
| Return to Owner | 8        | 19       | 11       |
| Died            | 3        | 11       | 6        |
| Transfer Out    | 0        | 0        | 2        |
| DOA             | 0        | 1        | 4        |
| Total           | 73       | 105      | 117      |