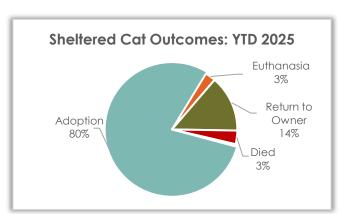

### Sheltered Cat Outcome – Year-to-Date 2025

#### **Sheltered Cat Outcomes**

Outcomes so far this year for sheltered cats were primarily adoption (79.5%) and return to owner (14.0%).

| Cat Outcome     | YTD 2025 | YTD 2024 | YTD 2023 |
|-----------------|----------|----------|----------|
| Adoption        | 307      | 352      | 396      |
| Euthanasia      | 10       | 12       | 7        |
| Return to Owner | 54       | 34       | 38       |
| Died            | 13       | 20       | 15       |
| Transfer Out    | 0        | 0        | 4        |
| DOA             | 2        | 3        | 7        |
| Total           | 386      | 421      | 467      |