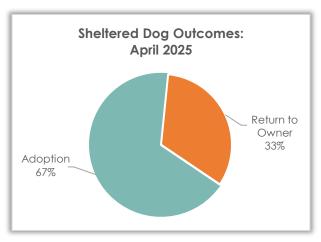

### **Sheltered Dog Outcomes**

Outcomes in April for dogs admitted to the shelter were primarily adoption (67.2%) and return to owner (32.8%).

| Dog Outcome     | Apr 2025 | Apr 2024 | Apr 2023 |
|-----------------|----------|----------|----------|
| Adoption        | 45       | 70       | 49       |
| Return to Owner | 22       | 25       | 40       |
| Euthanasia      | 0        | 0        | 1        |
| Transfer Out    | 0        | 0        | 0        |
| Died            | 0        | 0        | 0        |
| DOA             | 0        | 0        | 0        |
| Total           | 67       | 95       | 90       |