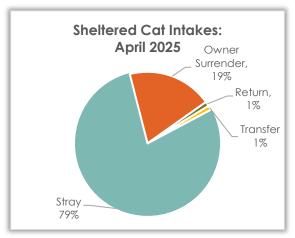

# Sheltered Cat Intake – April 2025

#### **Sheltered Cat Intakes**

There were 99 live cats admitted to the shelter in April: 78.8% were strays, 19.2% were owner surrendered, and 1.0% were transferred in from other shelters and/or rescues.

| Cat Intake Reasons | April 2025 | April 2024 | April 2023 |
|--------------------|------------|------------|------------|
| Stray              | 78         | 101        | 100        |
| Owner Surrender    | 19         | 43         | 26         |
| Return             | 1          | 3          | 2          |
| Transfer           | 1          | 8          | 8          |
| Seized/Custody     | 0          | 0          | 0          |
| Total              | 99         | 155        | 136        |