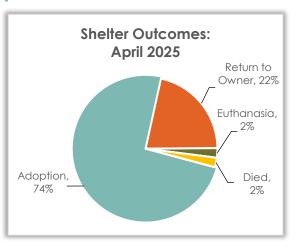

# Shelter Animal Outcome – April 2025

During April a total of 140 pets went home again; 104 pets were adopted, and 30 were reunited with their owner.

| Outcome Breakdown | Apr 2025 | Apr 2024 | Apr 2023 |
|-------------------|----------|----------|----------|
| Adoption          | 104      | 143      | 146      |
| Return to Owner   | 30       | 44       | 51       |
| Euthanasia        | 3        | 6        | 3        |
| Transfer Out      | 0        | 0        | 2        |
| Died              | 3        | 11       | 6        |
| DOA               | 0        | 1        | 4        |
| Total             | 140      | 205      | 212      |